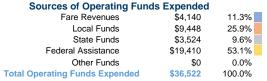

#### Summary of Operating Expenses (OE)

\$36,522 Total Operating Expenses

# Vehicles Operated at Maximum Service

 Directly
 Purchased
 Operating
 Fare

 Operated
 Transportation
 Expenses
 Revenues

 1
 \$36,522
 \$4,140

 1
 \$36,522
 \$4,140

| Uses of Capital |                       | Annual Vehicle | Annual Vehicle |
|-----------------|-----------------------|----------------|----------------|
| Funds           | Annual Unlinked Trips | Revenue Miles  | Revenue Hours  |
| \$0             | 1,972                 | 9,136          | 1,388          |
| \$0             | 1,972                 | 9,136          | 1,388          |