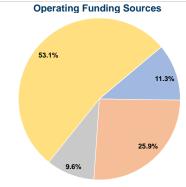

#### Summary of Operating Expenses (OE)

\$36,522 Total Operating Expenses

# Vehicles Operated at Maximum Service

 Directly
 Purchased
 Operating
 Fare

 Operated
 Transportation
 Expenses
 Revenues

 1
 \$36,522
 \$4,140

 1
 \$36,522
 \$4,140

| Uses of Capital |                       | Annual Vehicle | Annual Vehicle |
|-----------------|-----------------------|----------------|----------------|
| Funds           | Annual Unlinked Trips | Revenue Miles  | Revenue Hours  |
| \$0             | 1,972                 | 9,136          | 1,388          |
| \$0             | 1,972                 | 9,136          | 1,388          |