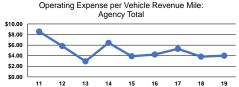

# Service Efficiency

Operating Expenses per
Vehicle Revenue Mile
\$4.00
\$4.00
\$4.00
\$26.31

|                 | Service Effectiveness                                |                                            |                                            |
|-----------------|------------------------------------------------------|--------------------------------------------|--------------------------------------------|
| Mode            | Operating Expenses<br>per Unlinked<br>Passenger Trip | Unlinked Trips per<br>Vehicle Revenue Mile | Unlinked Trips per<br>Vehicle Revenue Hour |
| Demand Response | \$18.52                                              | 0.2                                        | 1.4                                        |
| Total           | \$18.52                                              | 0.2                                        | 1.4                                        |