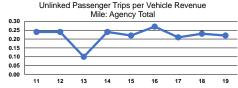

# Service Efficiency

Operating Expenses per
Vehicle Revenue Mile
\$4.00
\$4.00
\$4.00
\$26.31

|                 | Service Effectiveness                                |                                            |                                            |
|-----------------|------------------------------------------------------|--------------------------------------------|--------------------------------------------|
| Mode            | Operating Expenses<br>per Unlinked<br>Passenger Trip | Unlinked Trips per<br>Vehicle Revenue Mile | Unlinked Trips per<br>Vehicle Revenue Hour |
| Demand Response | \$18.52                                              | 0.2                                        | 1.4                                        |
| Total           | \$18.52                                              | 0.2                                        | 1.4                                        |