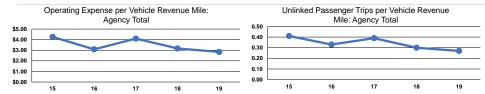

## Service Efficiency

|                 | Operating Expenses per |  |
|-----------------|------------------------|--|
| Mode            | Vehicle Revenue Mile   |  |
| Demand Response | \$2.84                 |  |
| Total           | \$2.84                 |  |

Operating Expenses per Vehicle Revenue Hour \$24.86

Other Funds

**Total Capital Funds Expended** 

|                 | Service Effectiveness                                |                                            |                                            |  |
|-----------------|------------------------------------------------------|--------------------------------------------|--------------------------------------------|--|
| Mode            | Operating Expenses<br>per Unlinked<br>Passenger Trip | Unlinked Trips per<br>Vehicle Revenue Mile | Unlinked Trips per<br>Vehicle Revenue Hour |  |
| Demand Response | \$10.67                                              | 0.3                                        | 2.3                                        |  |
| Total           | \$10.67                                              | 0.3                                        | 2.3                                        |  |