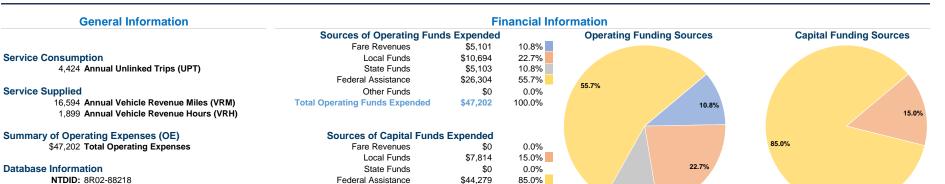

## **Modal Characteristics**

\$0

\$52,093

0.0%

100.0%

10.8%

## Vehicles Operated at Maximum Service

|                 | Directly | Purchased      | Operating | Fare     |
|-----------------|----------|----------------|-----------|----------|
| Mode            | Operated | Transportation | Expenses  | Revenues |
| Demand Response | 3        | -              | \$47,202  | \$5,101  |
| Total           | 3        | -              | \$47,202  | \$5,101  |

| Uses of Capita | l                     | Annual Vehicle | Annual Vehicle |
|----------------|-----------------------|----------------|----------------|
| Funds          | Annual Unlinked Trips | Revenue Miles  | Revenue Hours  |
| \$52,093       | 4,424                 | 16,594         | 1,899          |
| \$52,093       | 4,424                 | 16,594         | 1,899          |

Operating Expenses per Vehicle Revenue Hour \$24.86

Other Funds

**Total Capital Funds Expended** 

|                 | Service Effectiveness                                |                                            |                                            |  |
|-----------------|------------------------------------------------------|--------------------------------------------|--------------------------------------------|--|
| Mode            | Operating Expenses<br>per Unlinked<br>Passenger Trip | Unlinked Trips per<br>Vehicle Revenue Mile | Unlinked Trips per<br>Vehicle Revenue Hour |  |
| Demand Response | \$10.67                                              | 0.3                                        | 2.3                                        |  |
| Total           | \$10.67                                              | 0.3                                        | 2.3                                        |  |