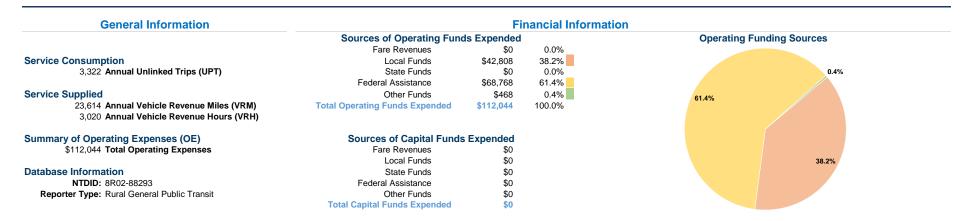

# Vehicles Operated at Maximum Service

| Mode  | Directly Operated | Purchased<br>Transportation | Operating<br>Expenses | Fare<br>Revenues | Uses of Capital Funds Annual Unlinked | Annual Vehicle Trips Revenue Miles | Annual Vehicle<br>Revenue Hours |
|-------|-------------------|-----------------------------|-----------------------|------------------|---------------------------------------|------------------------------------|---------------------------------|
| Bus   | Operateu<br>1     | -                           | \$112.044             | \$0              | \$0                                   | 3,322 23,614                       | 3,020                           |
| Total | 1                 | -                           | \$112,044             | \$0              | \$0                                   | 3,322 23,614                       | 3,020                           |