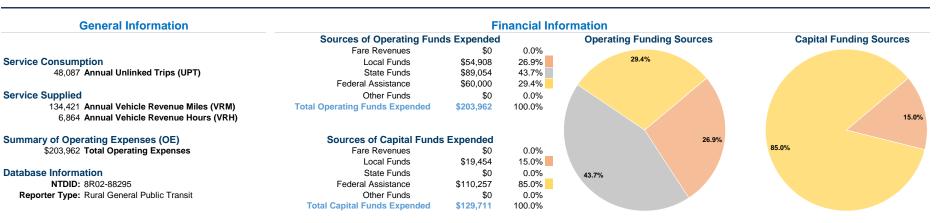

# Vehicles Operated at Maximum Service

|                 | Directly | Purchased      | Operating | Fare       | Uses of Capital       | Annual Vehicle      | Annual Vehicle |
|-----------------|----------|----------------|-----------|------------|-----------------------|---------------------|----------------|
| Mode            | Operated | Transportation | Expenses  | Revenues   | Funds Annual Unlinked | Trips Revenue Miles | Revenue Hours  |
| Demand Response | 9        | -              | \$203,962 | \$0        | \$129,711 4           | 3,087 134,421       | 6,864          |
| Total           | 9        | -              | \$203,962 | <b>\$0</b> | \$129,711 4           | 3,087 134,421       | 6,864          |