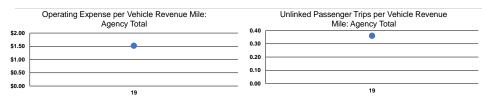

## Service Efficiency

|                 | Operating Expenses per | Operating Expenses per |  |
|-----------------|------------------------|------------------------|--|
| Mode            | Vehicle Revenue Mile   | Vehicle Revenue Hour   |  |
| Demand Response | \$1.52                 | \$29.71                |  |
| Total           | \$1.52                 | \$29.71                |  |

| V, | .0,00. | , |
|----|--------|---|
|    |        |   |
|    |        |   |
|    |        |   |
|    |        |   |

|                 | Service Effectiveness                                |                                            |                                            |  |
|-----------------|------------------------------------------------------|--------------------------------------------|--------------------------------------------|--|
| Mode            | Operating Expenses<br>per Unlinked<br>Passenger Trip | Unlinked Trips per<br>Vehicle Revenue Mile | Unlinked Trips per<br>Vehicle Revenue Hour |  |
| Demand Response | \$4.24                                               | 0.4                                        | 7.0                                        |  |
| Total           | \$4.24                                               | 0.4                                        | 7.0                                        |  |