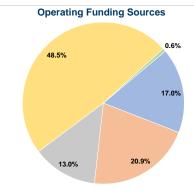

## Stark County Council on Aging / Elder Care

2019 Annual Agency Profile



#### **Financial Information**

### **Service Consumption**

37,840 Annual Unlinked Trips (UPT)

#### Service Supplied

165,005 Annual Vehicle Revenue Miles (VRM) 16,459 Annual Vehicle Revenue Hours (VRH)

#### **Summary of Operating Expenses (OE)**

\$967,402 Total Operating Expenses

#### **Database Information**

NTDID: 8R03-80114

Reporter Type: Rural General Public Transit



#### **Sources of Capital Funds Expended**



#### **Modal Characteristics**

#### **Operation Characteristics**

# Vehicles Operated at Maximum Service

|                 | Directly<br>Operated | Purchased<br>Transportation | Operating<br>Expenses | Fare<br>Revenues |
|-----------------|----------------------|-----------------------------|-----------------------|------------------|
| Mode            |                      |                             |                       |                  |
| Demand Response | 12                   |                             | \$967,402             | \$164,661        |
| Total           | 12                   | _                           | \$967,402             | \$164 661        |

| Uses of Capital | Annual Vehicle        |               | Annual Vehicle |
|-----------------|-------------