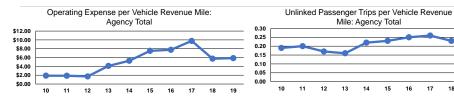

#### Service Efficiency

|                 | Operating Expenses per |
|-----------------|------------------------|
| Mode            | Vehicle Revenue Mile   |
| Demand Response | \$5.86                 |
| Total           | \$5.86                 |

Operating Expenses per Vehicle Revenue Hour \$58.78

|                 | Service Effectiveness                                |                                            |                                            |  |
|-----------------|------------------------------------------------------|--------------------------------------------|--------------------------------------------|--|
| Mode            | Operating Expenses<br>per Unlinked<br>Passenger Trip | Unlinked Trips per<br>Vehicle Revenue Mile | Unlinked Trips per<br>Vehicle Revenue Hour |  |
| Demand Response | \$25.57                                              | 0.2                                        | 2.3                                        |  |
| Total           | \$25.57                                              | 0.2                                        | 2.3                                        |  |