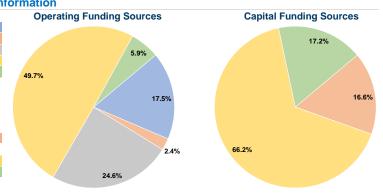

#### **General Information Financial Information Operating Funding Sources Sources of Operating Funds Expended** Fare Revenues \$236,637 17.5% **Service Consumption** Local Funds \$32,172 2.4% 103,575 Annual Unlinked Trips (UPT) State Funds \$331,380 24.6% \$670,147 49.7% Federal Assistance Service Supplied \$79,386 5.9% Other Funds

#### **Database Information**

NTDID: 8R03-80125

Reporter Type: Rural General Public Transit

**Total Operating Funds Expended** 

Local Funds \$30,655 16.6%

State Funds \$0 0.0%

Federal Assistance \$122,620 66.2%

Other Funds \$31,855 17.2%

Total Capital Funds Expended \$185,130 100.0%

100.070