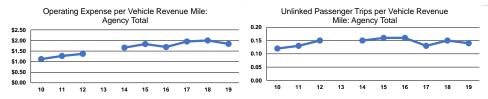

## Service Efficiency

| Mode                   | Operating Expenses per<br>Vehicle Revenue Mile | Operating Expenses per<br>Vehicle Revenue Hour |
|------------------------|------------------------------------------------|------------------------------------------------|
|                        |                                                |                                                |
| Demand Response        | \$1.92                                         | \$32.93                                        |
| Demand Response - Taxi | \$0.96                                         | \$14.03                                        |
| Total                  | \$1.84                                         | \$31.05                                        |

#### Comica Effectiveness

|                        | Service Effectiveness                               |                                            |                                            |  |  |  |
|------------------------|-----------------------------------------------------|--------------------------------------------|--------------------------------------------|--|--|--|
| O                      | perating Expenses<br>per Unlinked<br>Passenger Trip | Unlinked Trips per<br>Vehicle Revenue Mile | Unlinked Trips per<br>Vehicle Revenue Hour |  |  |  |
| Demand Response        | \$14.97                                             | 0.1                                        | 2.2                                        |  |  |  |
| Demand Response - Taxi | \$3.46                                              | 0.3                                        | 4.0                                        |  |  |  |
| Total                  | \$13.03                                             | 0.1                                        | 2.4                                        |  |  |  |