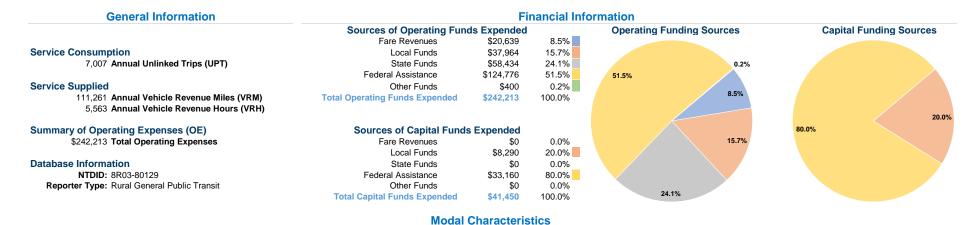

## **Vehicles Operated** at Maximum Service

Directly Purchased Operating Fare Operated Transportation Expenses Revenues 6 \$242.213 \$20.639 \$242,213 \$20,639

**Uses of Capital Annual Vehicle Annual Vehicle Funds Annual Unlinked Trips** Revenue Miles **Revenue Hours** \$41,450 7,007 111.261 5.563 5,563 \$41,450 7,007 111,261