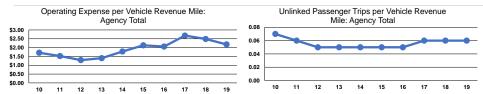

# Service Efficiency

Operating Expenses per Operating Expenses per Vehicle Revenue Mile Vehicle Revenue Hour Demand Response \$2.18 \$43.54 \$2.18 \$43.54

Service Effectiveness **Operating Expenses** per Unlinked Unlinked Trips per Unlinked Trips per Passenger Trip Vehicle Revenue Mile Vehicle Revenue Hour Mode **Demand Response** \$34.57 0.1 1.3 \$34.57 0.1 1.3