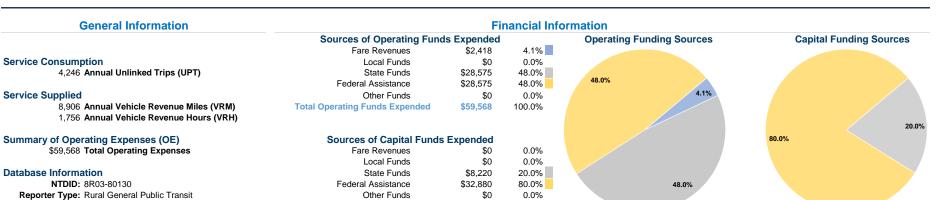

## Vehicles Operated at Maximum Service

| Mode  | Directly<br>Operated | Purchased<br>Transportation | Operating<br>Expenses | Fare<br>Revenues |
|-------|----------------------|-----------------------------|-----------------------|------------------|
|       |                      |                             |                       |                  |
| Total | 2                    | -                           | \$59,568              | \$2,418          |

| Uses of Capital |                       | Annual Vehicle | Annual Vehicle |
|-----------------|-----------------------|----------------|----------------|
| Funds           | Annual Unlinked Trips | Revenue Miles  | Revenue Hours  |
| \$41,100        | 4,246                 | 8,906          | 1,756          |
| \$41,100        | 4,246                 | 8,906          | 1,756          |

## Service Efficiency

|                 | Operating Expenses per |  |
|-----------------|------------------------|--|
| Mode            | Vehicle Revenue Mile   |  |
| Demand Response | \$6.69                 |  |
| Total           | \$6.69                 |  |

Operating Expenses per Vehicle Revenue Hour \$33.92

**Total Capital Funds Expended** 

|                 | Service Effectiveness                                |                                            |                                            |  |
|-----------------|------------------------------------------------------|--------------------------------------------|--------------------------------------------|--|
| Mode            | Operating Expenses<br>per Unlinked<br>Passenger Trip | Unlinked Trips per<br>Vehicle Revenue Mile | Unlinked Trips per<br>Vehicle Revenue Hour |  |
| Demand Response | \$14.03                                              | 0.5                                        | 2.4                                        |  |
| Total           | \$14.03                                              | 0.5                                        | 2.4                                        |  |