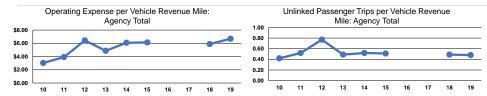

## Service Efficiency

|                 | Operating Expenses per |  |
|-----------------|------------------------|--|
| Mode            | Vehicle Revenue Mile   |  |
| Demand Response | \$6.69                 |  |
| Total           | \$6.69                 |  |

Operating Expenses per Vehicle Revenue Hour \$33.92

**Total Capital Funds Expended** 

|                 | Service Effectiveness                                |                                            |                                            |  |
|-----------------|------------------------------------------------------|--------------------------------------------|--------------------------------------------|--|
| Mode            | Operating Expenses<br>per Unlinked<br>Passenger Trip | Unlinked Trips per<br>Vehicle Revenue Mile | Unlinked Trips per<br>Vehicle Revenue Hour |  |
| Demand Response | \$14.03                                              | 0.5                                        | 2.4                                        |  |
| Total           | \$14.03                                              | 0.5                                        | 2.4                                        |  |