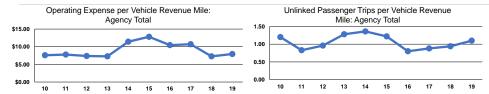

#### **Performance Measures**

#### Service Efficiency

|                 | Operating Expenses per |  |
|-----------------|------------------------|--|
| Mode            | Vehicle Revenue Mile   |  |
| Demand Response | \$7.94                 |  |
| Total           | \$7.94                 |  |

Operating Expenses per Vehicle Revenue Hour \$50.55 \$50.55

|                 | Service Effectiveness                                |                                            |                                            |  |
|-----------------|------------------------------------------------------|--------------------------------------------|--------------------------------------------|--|
| Mode            | Operating Expenses<br>per Unlinked<br>Passenger Trip | Unlinked Trips per<br>Vehicle Revenue Mile | Unlinked Trips per<br>Vehicle Revenue Hour |  |
| Demand Response | \$7.22                                               | 1.1                                        | 7.0                                        |  |
| Total           | \$7.22                                               | 1.1                                        | 7.0                                        |  |