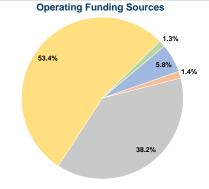

# **Summary of Operating Expenses (OE)**

\$85,835 Total Operating Expenses

# Vehicles Operated at Maximum Service

|                 | Directly | Purchased      | Operating | Fare     |
|-----------------|----------|----------------|-----------|----------|
| Mode            | Operated | Transportation | Expenses  | Revenues |
| Demand Response | 2        | -              | \$85,835  | \$4,953  |
| Total           | 2        | _              | \$85.835  | \$4.953  |