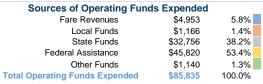

# **Summary of Operating Expenses (OE)**

\$85,835 Total Operating Expenses

# Vehicles Operated at Maximum Service

|                 | Directly | Purchased      | Operating | Fare     |
|-----------------|----------|----------------|-----------|----------|
| Mode            | Operated | Transportation | Expenses  | Revenues |
| Demand Response | 2        | -              | \$85,835  | \$4,953  |
| Total           | 2        | _              | \$85.835  | \$4.953  |