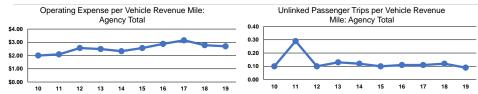

### Service Efficiency

|                 | Operating Expenses per |  |
|-----------------|------------------------|--|
| Mode            | Vehicle Revenue Mi     |  |
| Demand Response | \$2.70                 |  |
| Total           | \$2.70                 |  |
|                 |                        |  |

Operating Expenses per Vehicle Revenue Hour \$64.94 \$64.94

| Service Effectiveness                                |                                                      |                                                                                                    |  |
|------------------------------------------------------|------------------------------------------------------|----------------------------------------------------------------------------------------------------|--|
| Operating Expenses<br>per Unlinked<br>Passenger Trip | Unlinked Trips per<br>Vehicle Revenue Mile           | Unlinked Trips per<br>Vehicle Revenue Hour                                                         |  |
| \$28.62<br>\$28.62                                   | 0.1                                                  | 2.3<br>2.3                                                                                         |  |
|                                                      | Operating Expenses<br>per Unlinked<br>Passenger Trip | Operating Expenses per Unlinked Passenger Trip \$28.62 Unlinked Trips per Vehicle Revenue Mile 0.1 |  |