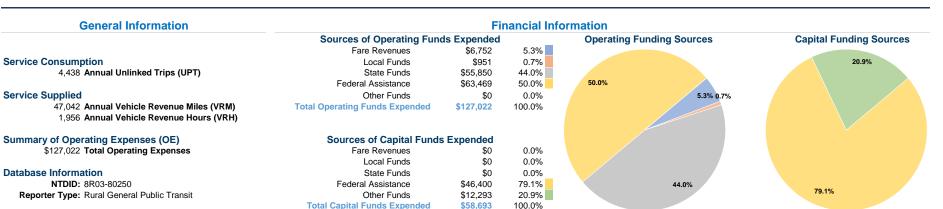

## Vehicles Operated at Maximum Service

|                 | Directly | Purchased      | Operating | Fare     |
|-----------------|----------|----------------|-----------|----------|
| Mode            | Operated | Transportation | Expenses  | Revenues |
| Demand Response | 2        | -              | \$127,022 | \$6,752  |
| Total           | 2        | -              | \$127,022 | \$6,752  |

| Uses of Capital |                       | Annual Vehicle | Annual Vehicle |
|-----------------|-----------------------|----------------|----------------|
| Funds           | Annual Unlinked Trips | Revenue Miles  | Revenue Hours  |
| \$58,693        | 4,438                 | 47,042         | 1,956          |
| \$58,693        | 4,438                 | 47,042         | 1,956          |

### Service Efficiency

|                 | Operating Expenses per |  |
|-----------------|------------------------|--|
| Mode            | Vehicle Revenue Mi     |  |
| Demand Response | \$2.70                 |  |
| Total           | \$2.70                 |  |
|                 |                        |  |

Operating Expenses per Vehicle Revenue Hour \$64.94 \$64.94

| Service Effectiveness                                |                                                      |                                                                                                    |  |
|------------------------------------------------------|------------------------------------------------------|----------------------------------------------------------------------------------------------------|--|
| Operating Expenses<br>per Unlinked<br>Passenger Trip | Unlinked Trips per<br>Vehicle Revenue Mile           | Unlinked Trips per<br>Vehicle Revenue Hour                                                         |  |
| \$28.62<br>\$28.62                                   | 0.1                                                  | 2.3<br>2.3                                                                                         |  |
|                                                      | Operating Expenses<br>per Unlinked<br>Passenger Trip | Operating Expenses per Unlinked Passenger Trip \$28.62 Unlinked Trips per Vehicle Revenue Mile 0.1 |  |