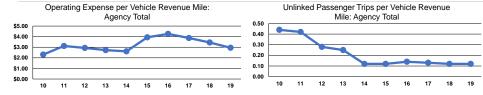

## Service Efficiency

|                 | Operating Expenses per |
|-----------------|------------------------|
| Mode            | Vehicle Revenue Mile   |
| Demand Response | \$2.95                 |
| Total           | \$2.95                 |
|                 |                        |

Operating Expenses per Vehicle Revenue Hour \$46.49

Other Funds

**Total Capital Funds Expended** 

| Service Effectiveness                                |                                            |                                                                                                     |  |
|------------------------------------------------------|--------------------------------------------|-----------------------------------------------------------------------------------------------------|--|
| Operating Expenses<br>per Unlinked<br>Passenger Trip | Unlinked Trips per<br>Vehicle Revenue Mile | Unlinked Trips per<br>Vehicle Revenue Hour                                                          |  |
| \$24.32<br>\$24.32                                   | 0.1                                        | 1.9<br>1.9                                                                                          |  |
|                                                      | per Unlinked<br>Passenger Trip             | Operating Expenses per Unlinked Passenger Trip \$24.32  Unlinked Trips per Vehicle Revenue Mile 0.1 |  |