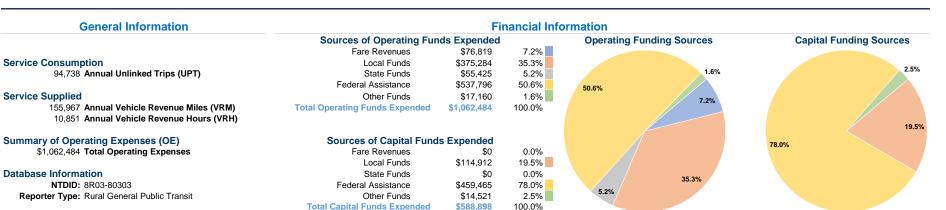

## Vehicles Operated at Maximum Service

|       | Directly | Purchased      | Operating   | Fare     | Uses of Capital          | Annual Vehicle   | Annual Vehicle |
|-------|----------|----------------|-------------|----------|--------------------------|------------------|----------------|
| Mode  | Operated | Transportation | Expenses    | Revenues | Funds Annual Unlinked Tr | ps Revenue Miles | Revenue Hours  |
| Bus   | 5        | -              | \$1,062,484 | \$76,819 | \$588,898 94,            | 38 155,967       | 10,851         |
| Total | 5        | -              | \$1,062,484 | \$76,819 | \$588,898 94,            | 38 155,967       | 10,851         |