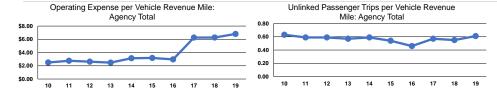

### Service Efficiency

| Mode  | Operating Expenses per<br>Vehicle Revenue Mile | Operating Expenses per<br>Vehicle Revenue Hour |
|-------|------------------------------------------------|------------------------------------------------|
| Bus   | \$6.81                                         | \$97.92                                        |
| Total | \$6.81                                         | \$97.92                                        |

Service Effectiveness

Operating Expenses per Unlinked Trips per Unlinked Trips per Wode Passenger Trip Vehicle Revenue Mile Vehicle Revenue Hour Bus \$11.21 0.6 8.7

0.6

8.7

\$11.21