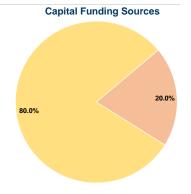

### **Financial Information**

| oodiocs of oupital fullas    | Experiaca |        |  |
|------------------------------|-----------|--------|--|
| Fare Revenues                | \$0       | 0.0%   |  |
| Local Funds                  | \$10,288  | 20.0%  |  |
| State Funds                  | \$0       | 0.0%   |  |
| Federal Assistance           | \$41,152  | 80.0%  |  |
| Other Funds                  | \$0       | 0.0%   |  |
| Total Capital Funds Expended | \$51,440  | 100.0% |  |
|                              |           |        |  |

 
 Uses of Capital Funds
 Annual Vehicle Annual Unlinked Trips
 Revenue Miles

 \$51,440
 77,597
 148,448

 \$51,440
 77,597
 148,448