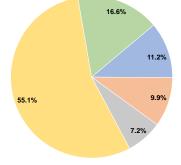

### **Financial Information**

| oodiocs of oupital fullas    | Experiaca |        |  |
|------------------------------|-----------|--------|--|
| Fare Revenues                | \$0       | 0.0%   |  |
| Local Funds                  | \$10,288  | 20.0%  |  |
| State Funds                  | \$0       | 0.0%   |  |
| Federal Assistance           | \$41,152  | 80.0%  |  |
| Other Funds                  | \$0       | 0.0%   |  |
| Total Capital Funds Expended | \$51,440  | 100.0% |  |
|                              |           |        |  |

**Operating Funding Sources** 

**Annual Vehicle** 

**Revenue Hours** 

15,327

15,327