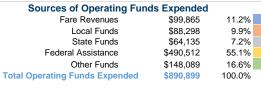

### **Financial Information**

| oodiocs of oupital fullas    | Experiaca |        |  |
|------------------------------|-----------|--------|--|
| Fare Revenues                | \$0       | 0.0%   |  |
| Local Funds                  | \$10,288  | 20.0%  |  |
| State Funds                  | \$0       | 0.0%   |  |
| Federal Assistance           | \$41,152  | 80.0%  |  |
| Other Funds                  | \$0       | 0.0%   |  |
| Total Capital Funds Expended | \$51,440  | 100.0% |  |
|                              |           |        |  |

**Operating Funding Sources** 

**Annual Vehicle** 

**Revenue Hours** 

15,327

15,327