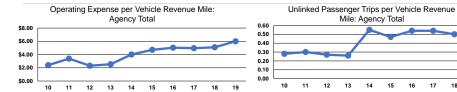

#### **Performance Measures**

#### Service Efficiency

|                 | Operating Expenses per |
|-----------------|------------------------|
| Mode            | Vehicle Revenue Mile   |
| Demand Response | \$6.00                 |
| Total           | \$6.00                 |

Operating Expenses per Vehicle Revenue Hour \$58.13

|                 | Service Effectiveness                                |                                            |                                            |  |
|-----------------|------------------------------------------------------|--------------------------------------------|--------------------------------------------|--|
| Mode            | Operating Expenses<br>per Unlinked<br>Passenger Trip | Unlinked Trips per<br>Vehicle Revenue Mile | Unlinked Trips per<br>Vehicle Revenue Hour |  |
| Demand Response | \$11.48                                              | 0.5                                        | 5.1                                        |  |
| Total           | \$11.48                                              | 0.5                                        | 5.1                                        |  |