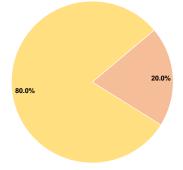

# Sources of Capital Funds Expended

| Fare Revenues                | \$0       | 0.0%   |  |
|------------------------------|-----------|--------|--|
| Local Funds                  | \$47,703  | 20.0%  |  |
| State Funds                  | \$0       | 0.0%   |  |
| Federal Assistance           | \$190,811 | 80.0%  |  |
| Other Funds                  | \$0       | 0.0%   |  |
| Total Capital Funds Expended | \$238,514 | 100.0% |  |
|                              |           |        |  |

**Capital Funding Sources** 