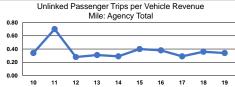

### **Performance Measures**

### Service Efficiency

|                 | Operating Expenses per |
|-----------------|------------------------|
| Mode            | Vehicle Revenue Mile   |
| Demand Response | \$3.17                 |
| Total           | \$3.17                 |