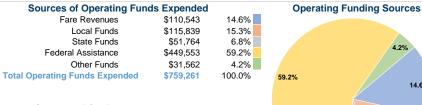

**People's Transit** 2019 Annual Agency Profile

120 Wyoming SW Huron, SD 57350-2759



### **Service Consumption**

81,340 Annual Unlinked Trips (UPT)

### Service Supplied

239,688 Annual Vehicle Revenue Miles (VRM) 19,958 Annual Vehicle Revenue Hours (VRH)

# **Summary of Operating Expenses (OE)**

\$759,261 Total Operating Expenses

#### **Database Information**

NTDID: 8R04-80153

Reporter Type: Rural General Public Transit

### **Financial Information**



# Sources of Capital Funds Expended

| Fare Revenues                | \$0       | 0.0%   |  |
|------------------------------|-----------|--------|--|
| Local Funds                  | \$47,703  | 20.0%  |  |
| State Funds                  | \$0       | 0.0%   |  |
| Federal Assistance           | \$190,811 | 80.0%  |  |
| Other Funds                  | \$0       | 0.0%   |  |
| Total Capital Funds Expended | \$238,514 | 100.0% |  |
|                              |           |        |  |





**Capital Funding Sources** 

### **Modal Characteristics**

## **Operation Characteristics**

### **Vehicles Operated** at Maximum Service

|                 | Directly Purchased | Purchased      | Operating | Fare      |
|-----------------|--------------------|----------------|-----------|--------