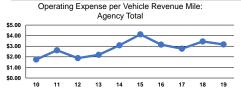

### Service Efficiency

|                 | Operating Expenses per |
|-----------------|------------------------|
| Mode            | Vehicle Revenue Mile   |
| Demand Response | \$3.17                 |
| Total           | \$3.17                 |