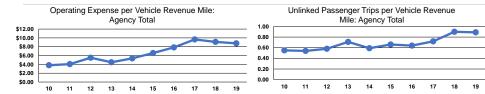

#### Service Efficiency

|                 | Operating Expenses per | Operating Expenses per |  |
|-----------------|------------------------|------------------------|--|
| Mode            | Vehicle Revenue Mile   | Vehicle Revenue Hour   |  |
| Demand Response | \$8.76                 | \$41.35                |  |
| Total           | \$8.76                 | \$41.35                |  |

Unlinked Trips per

0.9

0.9

Vehicle Revenue Mile

Unlinked Trips per

4.2

4.2

Vehicle Revenue Hour