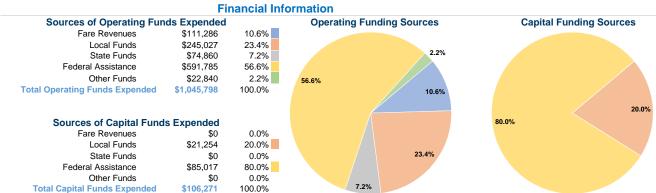

#### Summary of Operating Expenses (OE)

\$1,045,798 Total Operating Expenses

# Vehicles Operated at Maximum Service

|                 | Directly | Purchased                       | Operating   | Fare      | Uses of Capital |                              |
|-----------------|----------|---------------------------------|-------------|-----------|-----------------|------------------------------|
| Mode            | Operated | Transportation                  | Expenses    | Revenues  | Funds           | <b>Annual Unlinked Trips</b> |
| Demand Response | 30       | · · · · · · · · · · · · · · · · | \$1,045,798 | \$111,286 | \$106,271       | 110,495                      |
| Total           | 30       | -                               | \$1.045.798 | \$111.286 | \$106.271       | 110.495                      |