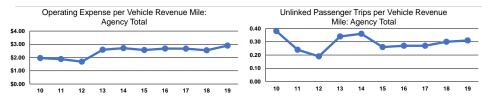

#### Service Efficiency

|                 | Operating Expenses per | Opera |  |
|-----------------|------------------------|-------|--|
| Mode            | Vehicle Revenue Mile   | Vel   |  |
| Demand Response | \$2.90                 |       |  |
| Total           | \$2.90                 |       |  |
|                 |                        |       |  |

Operating Expenses per Vehicle Revenue Hour \$29.63  
 Uses of Capital Funds
 Annual Vehicle Annual Unlinked Trips
 Annual Vehicle Revenue Miles
 Annual Vehicle Revenue Hours

 \$106,271
 110,495
 360,306
 35,298

 \$106,271
 110,495
 360,306
 35,298

|                 | Service Effectiveness                                |                                            |                                            |  |  |
|-----------------|------------------------------------------------------|--------------------------------------------|--------------------------------------------|--|--|
| Mode            | Operating Expenses<br>per Unlinked<br>Passenger Trip | Unlinked Trips per<br>Vehicle Revenue Mile | Unlinked Trips per<br>Vehicle Revenue Hour |  |  |
| Demand Response | \$9.46                                               | 0.3                                        | 3.1                                        |  |  |
| Total           | \$9.46                                               | 0.3                                        | 3.1                                        |  |  |