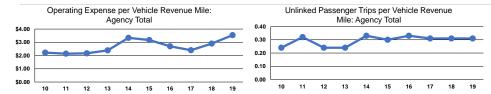

#### **Performance Measures**

# Service Efficiency

| Operating Expenses per | Operating Expenses per |  |
|------------------------|------------------------|--|
| Vehicle Revenue Mile   | Vehicle Revenue Hour   |  |
| \$3.54                 | \$49.11                |  |
| \$3.54                 | \$49.11                |  |
|                        | \$3.54                 |  |

|                 | Service Effectiveness                                |                                            |                                            |  |  |  |
|-----------------|------------------------------------------------------|--------------------------------------------|--------------------------------------------|--|--|--|
| Mode            | Operating Expenses<br>per Unlinked<br>Passenger Trip | Unlinked Trips per<br>Vehicle Revenue Mile | Unlinked Trips per<br>Vehicle Revenue Hour |  |  |  |
| Demand Response | \$11.42                                              | 0.3                                        | 4.3                                        |  |  |  |
| Total           | \$11.42                                              | 0.3                                        | 4.3                                        |  |  |  |