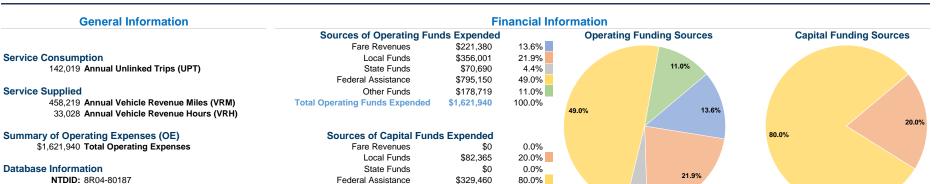

# **Brookings Area Transit Authority**

2019 Annual Agency Profile

419 Western Avenue Brookings, SD 57006

\$0

\$411,825

0.0%

100.0%

# **Modal Characteristics**

Other Funds

**Total Capital Funds Expended** 

# **Operation Characteristics**

Reporter Type: Rural General Public Transit

# Vehicles Operated at Maximum Service

|                 | Directly | Purchased      | Operating   | Fare      | Uses of Capital             | Annual Vehicle | Annual Vehicle |
|-----------------|----------|----------------|-------------|-----------|-----------------------------|----------------|----------------|
| Mode            | Operated | Transportation | Expenses    | Revenues  | Funds Annual Unlinked Trips | Revenue Miles  | Revenue Hours  |
| Demand Response | 22       | -              | \$1,621,940 | \$221,380 | \$411,825 142,019           | 458,219        | 33,028         |
| Total           | 22       | -              | \$1,621,940 | \$221,380 | \$411,825 142,019           | 458,219        | 33,028         |