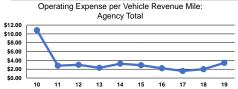

### Service Efficiency

|                 | Operating Expenses per |
|-----------------|------------------------|
| Mode            | Vehicle Revenue Mile   |
| Demand Response | \$3.43                 |
| Total           | \$3.43                 |

Operating Expenses per Vehicle Revenue Hour \$39.52 \$39.52

Service Effectiveness **Operating Expenses** per Unlinked Unlinked Trips per Unlinked Trips per Mode Passenger Trip Vehicle Revenue Mile Vehicle Revenue Hour Demand Response \$10.98 0.3 3.6 \$10.98 0.3 3.6