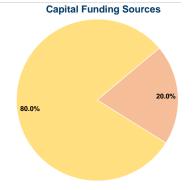

# Sources of Capital Funds Expended

| Sources of Capital Fullus Experiueu |           |        |  |
|-------------------------------------|-----------|--------|--|
| Fare Revenues                       | \$0       | 0.0%   |  |
| Local Funds                         | \$24,800  | 20.0%  |  |
| State Funds                         | \$0       | 0.0%   |  |
| Federal Assistance                  | \$99,200  | 80.0%  |  |
| Other Funds                         | \$0       | 0.0%   |  |
| Total Capital Funds Expended        | \$124,000 | 100.0% |  |