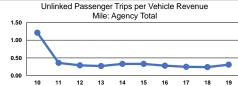

### **Performance Measures**

### Service Efficiency

|                 | Operating Expenses per |
|-----------------|------------------------|
| Mode            | Vehicle Revenue Mile   |
| Demand Response | \$3.43                 |
| Total           | \$3.43                 |

Operating Expenses per Vehicle Revenue Hour \$39.52 \$39.52

Service Effectiveness **Operating Expenses** per Unlinked Unlinked Trips per Unlinked Trips per Mode Passenger Trip Vehicle Revenue Mile Vehicle Revenue Hour Demand Response \$10.98 0.3 3.6 \$10.98 0.3 3.6