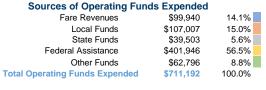

**Operating Funding Sources** 

# Sources of Capital Funds Expended

| Sources of Capital Fullus Experiueu |           |        |  |
|-------------------------------------|-----------|--------|--|
| Fare Revenues                       | \$0       | 0.0%   |  |
| Local Funds                         | \$24,800  | 20.0%  |  |
| State Funds                         | \$0       | 0.0%   |  |
| Federal Assistance                  | \$99,200  | 80.0%  |  |
| Other Funds                         | \$0       | 0.0%   |  |
| Total Capital Funds Expended        | \$124,000 | 100.0% |  |