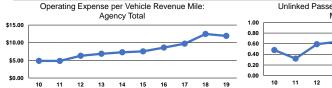

#### Service Efficiency

|                 | Operating Expenses per |  |
|-----------------|------------------------|--|
| Mode            | Vehicle Revenue Mile   |  |
| Demand Response | \$11.93                |  |
| Total           | \$11.93                |  |
|                 |                        |  |

Operating Expenses per Vehicle Revenue Hour \$67.66

|                          | Service Effectiveness                                |                                            |                                            |  |
|--------------------------|------------------------------------------------------|--------------------------------------------|--------------------------------------------|--|
| Mode                     | Operating Expenses<br>per Unlinked<br>Passenger Trip | Unlinked Trips per<br>Vehicle Revenue Mile | Unlinked Trips per<br>Vehicle Revenue Hour |  |
| Demand Response<br>Total | \$19.62<br><b>\$19.62</b>                            | 0.6<br>0.6                                 | 3.4<br>3.4                                 |  |