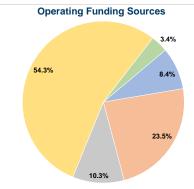

## **Inter-Lakes Community Action**

2019 Annual Agency Profile

P.O. Box 268 Madison, SD 57042-0268

## General Information

### **Service Consumption**

9,302 Annual Unlinked Trips (UPT)

#### Service Supplied

15,298 Annual Vehicle Revenue Miles (VRM) 2,698 Annual Vehicle Revenue Hours (VRH)

#### Summary of Operating Expenses (OE)

\$182,545 Total Operating Expenses

#### **Database Information**

NTDID: 8R04-80282

Reporter Type: Rural General Public Transit

#### Financial Information



#### **Sources of Capital Funds Expended**



#### **Modal Characteristics**

#### **Operation Characteristics**

# Vehicles Operated at Maximum Service

|                 | Directly | Purchased      | Operating | Fare     |
|-----------------|----------|----------------|-----------|----------|
| Mode            | Operated | Transportation | Expenses  | Revenues |
| Demand Response | 3        |                | \$182,545 | \$15,417 |
| Total           | 3        | _              | \$182.545 | \$15.417 |

Operating Expenses per

| Uses of Capita | ıl                      | Annual Vehicle | Annual Vehicle |
|----------------|-------------------------|----------------|----------------|
| Fund           | s Annual Unlinked Trips | Revenue Miles  | Revenue Hours  |
| \$             | 9,302                   | 15,298         | 2,698