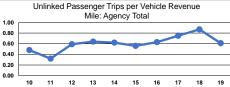

Operating Expenses per Vehicle Revenue Hour \$67.66

|                          | Service Effectiveness                                |                                            |                                            |  |
|--------------------------|------------------------------------------------------|--------------------------------------------|--------------------------------------------|--|
| Mode                     | Operating Expenses<br>per Unlinked<br>Passenger Trip | Unlinked Trips per<br>Vehicle Revenue Mile | Unlinked Trips per<br>Vehicle Revenue Hour |  |
| Demand Response<br>Total | \$19.62<br><b>\$19.62</b>                            | 0.6<br>0.6                                 | 3.4<br>3.4                                 |  |