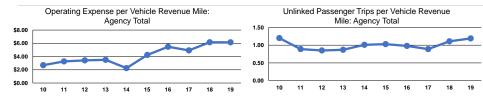

# Service Efficiency

|                 | Operating Expenses per |  |  |
|-----------------|------------------------|--|--|
| Mode            | Vehicle Revenue Mile   |  |  |
| Demand Response | \$6.15                 |  |  |
| Total           | \$6.15                 |  |  |

Operating Expenses per Vehicle Revenue Hour \$37.69

|                 | Service Effectiveness              |                      |                      |  |
|-----------------|------------------------------------|----------------------|----------------------|--|
|                 | Operating Expenses<br>per Unlinked | Unlinked Trips per   | Unlinked Trips per   |  |
| Mode            | Passenger Trip                     | Vehicle Revenue Mile | Vehicle Revenue Hour |  |
| Demand Response | \$5.17                             | 1.2                  | 7.3                  |  |
| Total           | \$5.17                             | 1.2                  | 7.3                  |  |