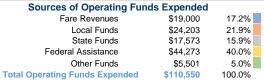

# Summary of Operating Expenses (OE)

\$110,550 Total Operating Expenses

# Operating Funding Sources 40.0% 5.0% 17.2% 21.9%

# Vehicles Operated at Maximum Service

| Mode  | Directly<br>Operated | Purchased<br>Transportation | Operating<br>Expenses | Fare<br>Revenues |
|-------|----------------------|-----------------------------|-----------------------|------------------|
|       |                      |                             |                       |                  |
| Total | 3                    |                             | \$110.550             | \$19,000         |