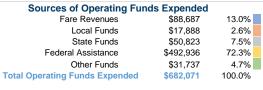

## **Community Transit, Inc.**

2019 Annual Agency Profile

420 2nd Avenue East P.O. Box 27 Sisseton, SD 57262-0027



### **Service Consumption** 78,944 Annual Unlinked Trips (UPT)

### **Service Supplied**

289,979 Annual Vehicle Revenue Miles (VRM) 25,520 Annual Vehicle Revenue Hours (VRH)

Summary of Operating Expenses (OE) \$682,071 Total Operating Expenses

### **Database Information**

NTDID: 8R04-80300

Reporter Type: Rural General Public Transit

### **Financial Information**



### Sources of Capital Funds Expended

| Fare Revenues                | \$0       | 0.0%   |
|------------------------------|-----------|--------|
| Local Funds                  | \$45,815  | 20.0%  |
| State Funds                  | \$0       | 0.0%   |
| Federal Assistance           | \$183,260 | 80.0%  |
| Other Funds                  | \$0       | 0.0%   |
| Total Capital Funds Expended | \$229,075 | 100.0% |

# **Operating Funding Sources** 4.7% 13.0% 72.3% 2.6% 7.5%



### **Modal Characteristics**

### **Operation Characteristics**

### **Vehicles Operated** at Maximum Service

| Fare     | Operating | Purchased      | Directly |
|----------|-----------|----------------|----------|
| Revenues | Expenses  | Transportation | Operated |
| \$88,687 | \$682,071 | -              | 18