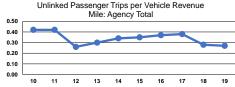

|                 |                                                      | Service Effectiveness                      |                                            |
|-----------------|------------------------------------------------------|--------------------------------------------|--------------------------------------------|
| Mode            | Operating Expenses<br>per Unlinked<br>Passenger Trip | Unlinked Trips per<br>Vehicle Revenue Mile | Unlinked Trips per<br>Vehicle Revenue Hour |
| Demand Response | \$8.64                                               | 0.3                                        | 3.1                                        |
| Total           | \$8.64                                               | 0.3                                        | 3.1                                        |