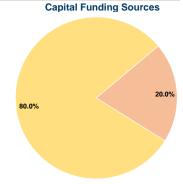

### Sources of Capital Funds Expended

| Fare Revenues                | \$0       | 0.0%   |
|------------------------------|-----------|--------|
| Local Funds                  | \$45,815  | 20.0%  |
| State Funds                  | \$0       | 0.0%   |
| Federal Assistance           | \$183,260 | 80.0%  |
| Other Funds                  | \$0       | 0.0%   |
| Total Capital Funds Expended | \$229,075 | 100.0% |