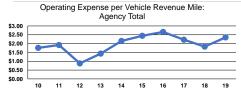

### Service Efficiency

|                 | Operating Expenses per | Operating Expenses per |
|-----------------|------------------------|------------------------|
| Mode            | Vehicle Revenue Mile   | Vehicle Revenue Hour   |
| Demand Response | \$2.35                 | \$26.73                |
| Total           | \$2.35                 | \$26.73                |