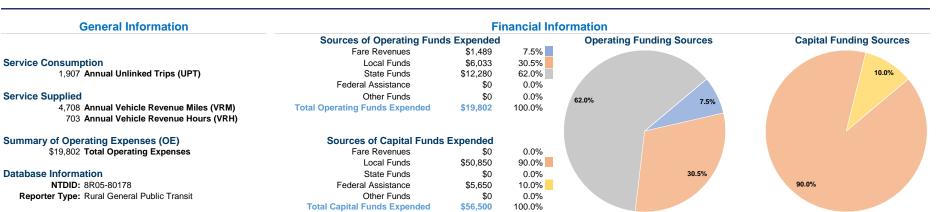

## Vehicles Operated at Maximum Service

|                 | Directly | Purchased      | Operating | Fare     | Uses of Capital |                  | Annual Vehicle | Annual Vehicle |
|-----------------|----------|----------------|-----------|----------|-----------------|------------------|----------------|----------------|
| Mode            | Operated | Transportation | Expenses  | Revenues | Funds Annua     | l Unlinked Trips | Revenue Miles  | Revenue Hours  |
| Demand Response | 2        | -              | \$19,802  | \$1,489  | \$56,500        | 1,907            | 4,708          | 703            |
| Total           | 2        | -              | \$19,802  | \$1,489  | \$56,500        | 1,907            | 4,708          | 703            |