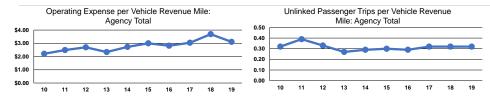

## Service Efficiency

|                 | Operating Expenses per |  |
|-----------------|------------------------|--|
| Mode            | Vehicle Revenue Mile   |  |
| Demand Response | \$3.11                 |  |
| Total           | \$3.11                 |  |

Operating Expenses per Vehicle Revenue Hour \$29.03 \$29.03

Other Funds

**Total Capital Funds Expended** 

|                          | Service Effectiveness                                |                                            |                                            |  |
|--------------------------|------------------------------------------------------|--------------------------------------------|--------------------------------------------|--|
| Mode                     | Operating Expenses<br>per Unlinked<br>Passenger Trip | Unlinked Trips per<br>Vehicle Revenue Mile | Unlinked Trips per<br>Vehicle Revenue Hour |  |
| Demand Response<br>Total | \$9.84<br><b>\$9.84</b>                              | 0.3<br>0.3                                 | 2.9<br>2.9                                 |  |