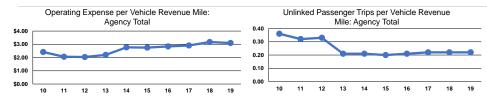

# Service Efficiency

|                 | Operating Expenses per | Operating Expenses per |  |
|-----------------|------------------------|------------------------|--|
| Mode            | Vehicle Revenue Mile   | Vehicle Revenue Hour   |  |
| Demand Response | \$3.10                 | \$28.14                |  |
| Total           | \$3.10                 | \$28.14                |  |

Service Effectiveness **Operating Expenses** per Unlinked Unlinked Trips per Unlinked Trips per Mode Passenger Trip Vehicle Revenue Mile Vehicle Revenue Hour Demand Response \$14.21 0.2 2.0 \$14.21 0.2 2.0