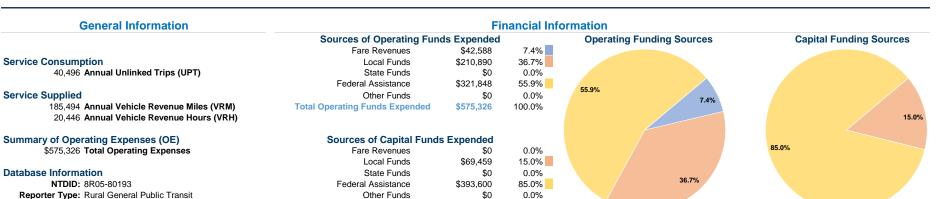

# **Modal Characteristics**

\$463,059

**Total Capital Funds Expended** 

# **Vehicles Operated** at Maximum Service

|                 | Directly | Purchased      | Operating | Fare     | Uses of Capital       | Annual Vehicle      | Annual Vehicle |
|-----------------|----------|----------------|-----------|----------|-----------------------|---------------------|----------------|
| Mode            | Operated | Transportation | Expenses  | Revenues | Funds Annual Unlinked | Trips Revenue Miles | Revenue Hours  |
| Demand Response | 11       | -              | \$575,326 | \$42,588 | \$463,059             | 0,496 185,494       | 20,446         |
| Total           | 11       | -              | \$575,326 | \$42,588 | <b>\$463,059</b>      | 0,496 185,494       | 20,446         |

| Funds Annual | Unlinked Trips | Revenue Miles | Revenue Hours |
|--------------|----------------|---------------|---------------|
| \$463,059    | 40,496         | 185,494       | 20,446        |
| \$463,059    | 40,496         | 185,494       | 20,446        |
|              |                |               |               |