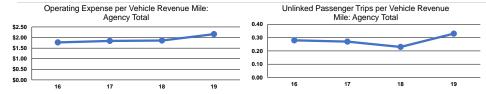

## **Service Efficiency**

| Operating Expenses per | Operating Expenses per         |
|------------------------|--------------------------------|
| Vehicle Revenue Mile   | Vehicle Revenue Hou            |
| \$2.16                 | \$33.17                        |
| \$2.16                 | \$33.17                        |
|                        | Vehicle Revenue Mile<br>\$2.16 |

Vehicle Revenue Mile

0.3

0.3

Passenger Trip

\$6.59

\$6.59

5.0

5.0