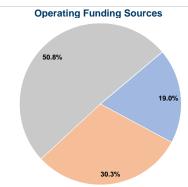

### **Financial Information Sources of Operating Funds Expended** \$2.415

\$3,854

\$6,470

\$0

\$0

\$0

19.0%

30.3%

50.8% 0.0%

0.0%

100.0%

# **Total Operating Funds Expended** \$12,739 **Sources of Capital Funds Expended**

Fare Revenues

Federal Assistance

**Total Capital Funds Expended** 

Local Funds

State Funds

Other Funds

Fare Revenues Local Funds \$0 State Funds \$0 Federal Assistance \$0 Other Funds \$0