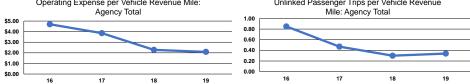

**Operating Expenses** per Unlinked Unlinked Trips per Unlinked Trips per Mode Passenger Trip Vehicle Revenue Mile Vehicle Revenue Hour Demand Response \$6.12 0.3 99 5.9 \$6.12 0.3 5.9 Operating Expense per Vehicle Revenue Mile: Unlinked Passenger Trips per Vehicle Revenue