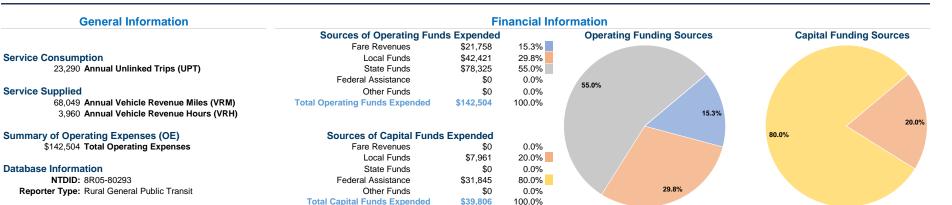

## **Vehicles Operated** at Maximum Service

| Mode            | Directly<br>Operated | Purchased<br>Transportation | Operating<br>Expenses | Fare<br>Revenues | Uses of Capital Funds Annual Unlinked Trips | Annual Vehicle<br>Revenue Miles | Annual Vehicle<br>Revenue Hours |
|-----------------|----------------------|-----------------------------|-----------------------|------------------|---------------------------------------------|---------------------------------|---------------------------------|
| Demand Response | 15                   | -                           | \$142,504             | \$21,758         | \$39,806 23,290                             | 68,049                          | 3,960                           |
| Total           | 15                   | -                           | \$142,504             | \$21,758         | \$39,806 23,290                             | 68,049                          | 3,960                           |

### Service Efficiency

|                 | Operating Expenses per | Operating Expenses per |  |
|-----------------|------------------------|------------------------|--|
| Mode            | Vehicle Revenue Mile   | Vehicle Revenue Hour   |  |
| Demand Response | \$2.09                 | \$35.99                |  |
| Total           | \$2.09                 | \$35.99                |  |
|                 |                        |                        |  |

| \$39,806 | 23,290 | 68,049 | 3,960 |
|----------|--------|--------|-------|
| \$39,806 | 23,290 | 68,049 | 3,960 |
|          |        |        |       |
|          |        |        |       |

Service Effectiveness

**Operating Expenses** per Unlinked Unlinked Trips per Unlinked Trips per Mode Passenger Trip Vehicle Revenue Mile Vehicle Revenue Hour Demand Response \$6.12 0.3 99 5.9 \$6.12 0.3 5.9 Operating Expense per Vehicle Revenue Mile: Unlinked Passenger Trips per Vehicle Revenue