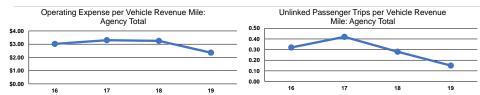

### Service Efficiency

|                 | Operating Expenses per | Operating Expenses per |
|-----------------|------------------------|------------------------|
| Mode            | Vehicle Revenue Mile   | Vehicle Revenue Hour   |
| Demand Response | \$2.36                 | \$28.44                |
| Total           | \$2.36                 | \$28.44                |

|                 | Service Effectiveness |                      |                      |
|-----------------|-----------------------|----------------------|----------------------|
|                 | Operating Expenses    |                      |                      |
|                 | per Unlinked          | Unlinked Trips per   | Unlinked Trips per   |
| Mode            | Passenger Trip        | Vehicle Revenue Mile | Vehicle Revenue Hour |
| Demand Response | \$15.41               | 0.2                  | 1.8                  |