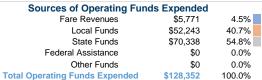

#### **Operating Funding Sources**

# Vehicles Operated at Maximum Service

| Directly | Purchased      | Operating | Fare     |
|----------|----------------|-----------|----------|
| Operated | Transportation | Expenses  | Revenues |
| 5        | · -            | \$128,352 | \$5,771  |
| 5        | -              | \$128,352 | \$5,771  |