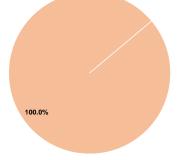

#### **Sources of Capital Funds Expended**

Fare Revenues 0.0% Local Funds \$3,279,650 45.9% State Funds \$0 0.0% \$3,869,032 Federal Assistance 54.1% Other Funds \$0 0.0% **Total Capital Funds Expended** \$7,148,682 100.0%

**Operating Funding Sources** 

**Capital Funding Sources** 