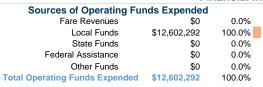

**Operating Funding Sources** 

**Capital Funding Sources** 

#### Summary of Operating Expenses (OE)

\$12,602,292 Total Operating Expenses