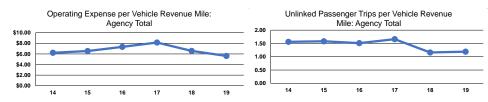

# Service Efficiency

| Mode            | Operating Expenses per<br>Vehicle Revenue Mile | Operating Expenses per<br>Vehicle Revenue Hour |
|-----------------|------------------------------------------------|------------------------------------------------|
| Demand Response | \$5.68                                         | \$90.06                                        |
| Bus             | \$5.62                                         | \$91.03                                        |
| Total           | \$5.62                                         | \$90.97                                        |

| Operating Expenses<br>per Unlinked<br>Passenger Trip | Unlinked Trips per<br>Vehicle Revenue Mile          | Unlinked Trips per<br>Vehicle Revenue Hour         |  |  |  |
|------------------------------------------------------|-----------------------------------------------------|----------------------------------------------------|--|--|--|
| \$44.21                                              | 0.1                                                 | 2.0                                                |  |  |  |
| \$4.44                                               | 1.3                                                 | 20.5                                               |  |  |  |
| \$4.71                                               | 1.2                                                 | 19.3                                               |  |  |  |
|                                                      | per Unlinked<br>Passenger Trip<br>\$44.21<br>\$4.44 | per Unlinked Passenger Trip \$44.21 0.1 \$4.44 1.3 |  |  |  |