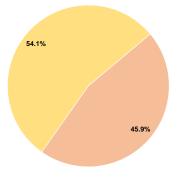

**Operating Funding Sources** 

**Capital Funding Sources** 

#### **Sources of Capital Funds Expended**

Fare Revenues 0.0% Local Funds \$3,279,650 45.9% State Funds \$0 0.0% \$3,869,032 Federal Assistance 54.1% Other Funds \$0 0.0% **Total Capital Funds Expended** \$7,148,682 100.0%