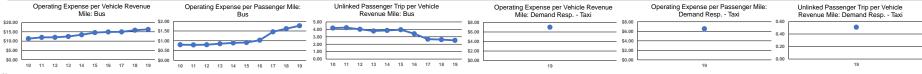

#### Service Efficiency Operating Expenses per Operating Expenses per Mode Vehicle Revenue Mile Vehicle Revenue Hour Demand Response \$6.63 \$36.72 Demand Response - Taxi \$7.01 \$77.91 Bus \$16.30 \$145.60 \$16.17 \$144.27 Total

#### Service Effectiveness

|                        | Operating Expenses per | Operating Expenses per  | Unlinked Trips per   | Unlinked Trips per   |
|------------------------|------------------------|-------------------------|----------------------|----------------------|
| Mode                   | Passenger Mile         | Unlinked Passenger Trip | Vehicle Revenue Mile | Vehicle Revenue Hour |
| Demand Response        | \$14.42                | \$24.30                 | 0.3                  | 1.5                  |
| Demand Response - Taxi | \$6.54                 | \$13.72                 | 0.5                  | 5.7                  |
| Bus                    | \$1.77                 | \$6.47                  | 2.5                  | 22.5                 |
| Total                  | \$1.78                 | \$6.50                  | 2.5                  | 22.2                 |