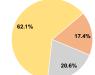

# Sources of Capital Funds Expended

Fares and Directly Generated 0.0% \$2,927,208 Local Funds 17.4% State Funds \$3,463,996 20.6% \$10,465,001 Federal Assistance 62.1%

Summary of Operating Evpenses (OF)

**Capital Funding Sources** 

37.1%

41.8%

**Operating Funding Sources** 

21.1%