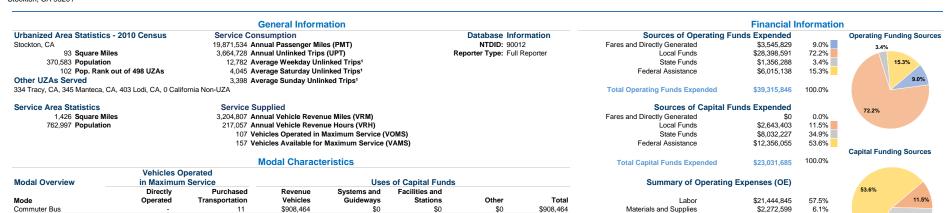

## San Joaquin Regional Transit District

2019 Annual Agency Profile

421 East Weber Avenue P.O. Box 201010 Stockton, CA 95201

Chief Executive Officer: Mrs. Gloria Salazar

| Operation | Characteristics |  |
|-----------|-----------------|--|

Demand Response

Bus

**Total** 

Demand Response - Taxi

| <b>Operation Characteristics</b> |              |               |               |                 |                |                |                | Fixed Guideway | Vehicles Available |                      |                  |               |
|----------------------------------|--------------|---------------|---------------|-----------------|----------------|----------------|----------------|----------------|--------------------|----------------------|------------------|---------------|
|                                  | Operating    |               | Uses of       | Annual          | Annual         | Annual Vehicle | Annual Vehicle | Directional    | for Maximum        | Vehicles Operated in | Percent A        | verage Fleet  |
| Mode                             | Expenses     | Fare Revenues | Capital Funds | Passenger Miles | Unlinked Trips | Revenue Miles  | Revenue Hours  | Route Miles    | Service            | Maximum Service      | Spare Vehicles A | age in Yearsa |
| Commuter Bus                     | \$2,080,515  | \$789,421     | \$908,464     | 6,863,431       | 154,848        | 492,739        | 14,858         | 0.0            | 17                 | 11                   | 35.3%            | 4.9           |
| Demand Response                  | \$1,504,831  | \$34,224      | \$10,159,585  | 133,501         | 15,022         | 173,284        | 14,116         | 0.0            | 14                 | 13                   | 7.1%             | 0.9           |
| Demand Response - Taxi           | \$2,195,652  | \$223,639     | \$0           | 403,459         | 66,628         | 430,270        | 18,342         | 0.0            | 15                 | 15                   | 0.0%             | 13.0          |
| Bus                              | \$31,513,328 | \$2,066,860   | \$11,963,636  | 12,471,143      | 3,428,230      | 2,108,514      | 169,741        | 0.0            | 111                | 68                   | 38.7%            | 6.0           |
| Total                            | \$37.294.326 | \$3,114,144   | \$23,031,685  | 19.871.534      | 3.664.728      | 3.204.807      | 217.057        | 0.0            | 157                | 107                  | 31.8%            |               |