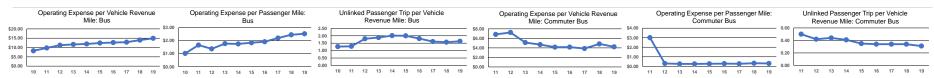

\$5.643.149

| Performance Measures   | Service                                        | Efficiency                                     |                      | Service Effectiveness                    |                                                   |                                            |                                            |  |  |
|------------------------|------------------------------------------------|------------------------------------------------|----------------------|------------------------------------------|---------------------------------------------------|--------------------------------------------|--------------------------------------------|--|--|
| Mode                   | Operating Expenses per<br>Vehicle Revenue Mile | Operating Expenses per<br>Vehicle Revenue Hour | Mode                 | Operating Expenses per<br>Passenger Mile | Operating Expenses per<br>Unlinked Passenger Trip | Unlinked Trips per<br>Vehicle Revenue Mile | Unlinked Trips per<br>Vehicle Revenue Hour |  |  |
| Commuter Bus           | \$4.22                                         | \$140.03                                       | Commuter Bus         | \$0.30                                   | \$13.44                                           | 0.3                                        | 10.4                                       |  |  |
| Demand Response        | \$8.68                                         | \$106.60                                       | Demand Response      | \$11.27                                  | \$100.18                                          | 0.1                                        | 1.1                                        |  |  |
| Demand Response - Taxi | \$5.10                                         | \$119.71                                       | Demand Response - Ta | axi \$5.44                               | \$32.95                                           | 0.2                                        | 3.6                                        |  |  |
| Bus                    | \$14.95                                        | \$185.66                                       | Bus                  | \$2.53                                   | \$9.19                                            | 1.6                                        | 20.2                                       |  |  |
| Total                  | \$11.64                                        | \$171.82                                       | Total                | \$1.88                                   | \$10.18                                           | 1.1                                        | 16.9                                       |  |  |