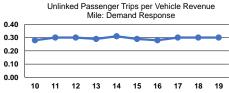

| 14             | \$2,385,751 | \$273,745 | \$131,447          | 170,946        | 347,239        | 29,119         |                       |

### **Performance Measures**

### Service Efficiency

| Mode            | Operating Expenses per<br>Vehicle Revenue Mile | Operating Expenses per<br>Vehicle Revenue Hour |
|-----------------|------------------------------------------------|------------------------------------------------|
| Demand Response | \$6.67                                         | \$80.56                                        |
| Bus             | \$7.08                                         | \$83.31                                        |
| Total           | \$6.87                                         | \$81.93                                        |











#### Notes:

<sup>a</sup>Demand Response - Taxi (DT) and non-dedicated fleets do not report fleet age data.