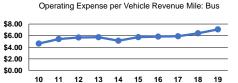

### Service Efficiency

| Mode            | Operating Expenses per<br>Vehicle Revenue Mile | Operating Expenses per<br>Vehicle Revenue Hour |
|-----------------|------------------------------------------------|------------------------------------------------|
| Demand Response | \$6.67                                         | \$80.56                                        |
| Bus             | \$7.08                                         | \$83.31                                        |
| Total           | \$6.87                                         | \$81.93                                        |