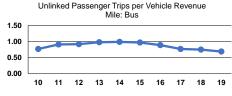

-        | 14             | \$2,385,751 | \$273,745 | \$131,447          | 170,946        | 347,239        | 29,119         |                       |

### **Performance Measures**

### Service Efficiency

| Mode            | Operating Expenses per<br>Vehicle Revenue Mile | Operating Expenses per<br>Vehicle Revenue Hour |
|-----------------|------------------------------------------------|------------------------------------------------|
| Demand Response | \$6.67                                         | \$80.56                                        |
| Bus             | \$7.08                                         | \$83.31                                        |
| Total           | \$6.87                                         | \$81.93                                        |











#### Notes:

<sup>a</sup>Demand Response - Taxi (DT) and non-dedicated fleets do not report fleet age data.