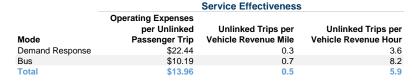

### Service Efficiency

| Mode            | Operating Expenses per<br>Vehicle Revenue Mile | Operating Expenses per<br>Vehicle Revenue Hour |
|-----------------|------------------------------------------------|------------------------------------------------|
| Demand Response | \$6.67                                         | \$80.56                                        |
| Bus             | \$7.08                                         | \$83.31                                        |
| Total           | \$6.87                                         | \$81.93                                        |