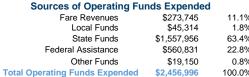

### **Vehicles Operated** at Maximum Service

|                 | Directly | Purchased      | Operating   | Fare      | Uses of<br>Capital | Annual         | Annual Vehicle | Annual Vehicle | Average Fleet Age     |
|-----------------|----------|----------------|-------------|-----------|--------------------|----------------|----------------|----------------|-----------------------|
| Mode            | Operated | Transportation | Expenses    | Revenues  | Funds              | Unlinked Trips | Revenue Miles  | Revenue Hours  | in Years <sup>a</sup> |
| Demand Response | -        | 9              | \$1,180,032 | \$146,951 | \$34,021           | 52,580         | 176,828        | 14,647         | 7.0                   |
| Bus             | -        | 5              | \$1,205,719 | \$126,794 | \$97,426           | 118,366        | 170,411        | 14,472         | 2.8                   |
| Total           | -        | 14             | \$2,385,751 | \$273,745 | \$131,447          | 170,946        | 347,239        | 29,119         |                       |