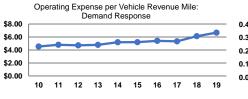

### Service Efficiency

| Mode            | Operating Expenses per<br>Vehicle Revenue Mile | Operating Expenses per<br>Vehicle Revenue Hour |
|-----------------|------------------------------------------------|------------------------------------------------|
| Demand Response | \$6.67                                         | \$80.56                                        |
| Bus             | \$7.08                                         | \$83.31                                        |
| Total           | \$6.87                                         | \$81.93                                        |