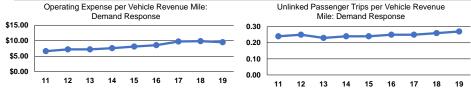

## **Modal Characteristics**

|                            | Vehicles Operated<br>at Maximum Service |                                       |                                                 |                                          |                                                     |                                              |                                                     |                                                   |                                                   |
|----------------------------|-----------------------------------------|---------------------------------------|-------------------------------------------------|------------------------------------------|-----------------------------------------------------|----------------------------------------------|-----------------------------------------------------|---------------------------------------------------|---------------------------------------------------|
| Mode Demand Response Total | Directly Operated 3 3                   | Purchased<br>Transportation<br>-<br>- | Operating<br>Expenses<br>\$637,145<br>\$637,145 | Fare<br>Revenues<br>\$39,432<br>\$39,432 | Uses of<br>Capital<br>Funds<br>\$73,007<br>\$73,007 | Annual<br>Unlinked Trips<br>17,884<br>17,884 | Annual Vehicle<br>Revenue Miles<br>66,898<br>66,898 | Annual Vehicle<br>Revenue Hours<br>5,578<br>5,578 | Average Fleet Age<br>in Years <sup>a</sup><br>2.5 |
| Performance Measures       |                                         | Service Efficiency                    |                                                 |                                          |                                                     |                                              | So                                                  | ervice Effectiveness                              |                                                   |