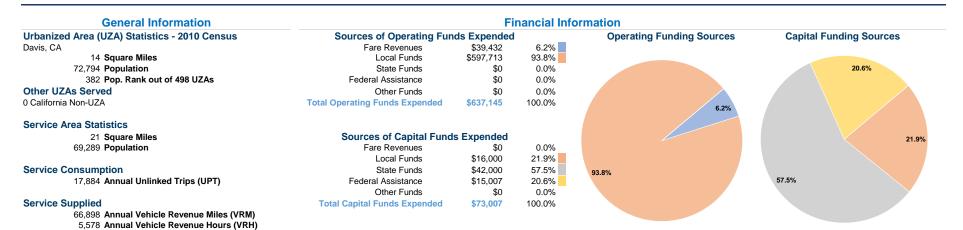

## **Modal Characteristics**

|                            | Vehicles Operated<br>at Maximum Service |                                       |                                                 |                                          |                                                     |                                              |                                                     |                                                   |                                                   |
|----------------------------|-----------------------------------------|---------------------------------------|-------------------------------------------------|------------------------------------------|-----------------------------------------------------|----------------------------------------------|-----------------------------------------------------|---------------------------------------------------|---------------------------------------------------|
| Mode Demand Response Total | Directly Operated 3 3                   | Purchased<br>Transportation<br>-<br>- | Operating<br>Expenses<br>\$637,145<br>\$637,145 | Fare<br>Revenues<br>\$39,432<br>\$39,432 | Uses of<br>Capital<br>Funds<br>\$73,007<br>\$73,007 | Annual<br>Unlinked Trips<br>17,884<br>17,884 | Annual Vehicle<br>Revenue Miles<br>66,898<br>66,898 | Annual Vehicle<br>Revenue Hours<br>5,578<br>5,578 | Average Fleet Age<br>in Years <sup>a</sup><br>2.5 |
| Performance Measures       |                                         | Service Efficiency                    |                                                 |                                          |                                                     |                                              | So                                                  | ervice Effectiveness                              |                                                   |