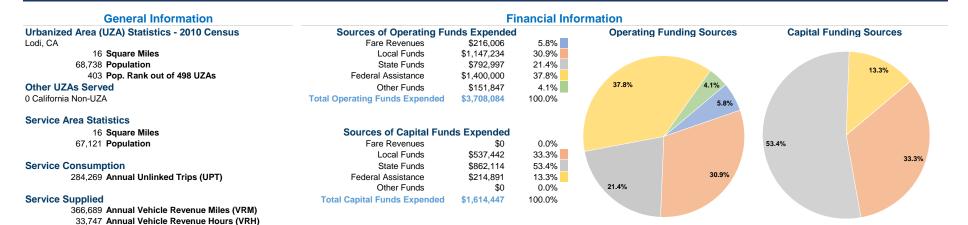

## City of Lodi dba GrapeLine

2019 Annual Agency Profile

City Manager: Mr. D Stephen Schwabauer 209-333-6700

221 West Pine Street P.O. Box 3006 Lodi, CA 95241-1910



#### **Database Information**

NTDID: 90175

Reporter Type: Reduced Reporter

## **Modal Characteristics**

# Operation Characteristics

### Vehicles Operated at Maximum Service

|                 | Uses of  |                |             |           |             |                |                       |                |                       |
|-----------------|----------|----------------|-------------|-----------|-------------|----------------|-----------------------|----------------|-----------------------|
|                 | Directly | Purchased      | Operating   | Fare      | Capital     | Annual         | <b>Annual Vehicle</b> | Annual Vehicle | Average Fleet Age     |
| Mode            | Operated | Transportation | Expenses    | Revenues  | Funds       | Unlinked Trips | Reve