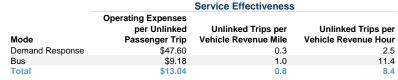

#### **Performance Measures**

# Service Efficiency

| Mode            | Operating Expenses per<br>Vehicle Revenue Mile | Operating Expenses per<br>Vehicle Revenue Hour |
|-----------------|------------------------------------------------|------------------------------------------------|
| Demand Response | \$13.43                                        | \$120.21                                       |
| Bus             | \$8.84                                         | \$104.65                                       |
| Total           | \$10.11                                        | \$109.88                                       |