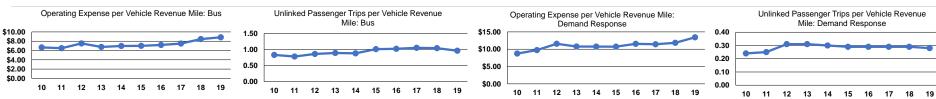

| -        | 16             | \$3,708,084 | \$216,006 | \$1,614,447 | 284,269        | 366,689               | 33,747         |                       |

#### **Performance Measures**

# Service Efficiency

| Mode            | Operating Expenses per<br>Vehicle Revenue Mile | Operating Expenses per<br>Vehicle Revenue Hour |
|-----------------|------------------------------------------------|------------------------------------------------|
| Demand Response | \$13.43                                        | \$120.21                                       |
| Bus             | \$8.84                                         | \$104.65                                       |
| Total           | \$10.11                                        | \$109.88                                       |





#### Notes:

<sup>a</sup>Demand Response - Taxi (DT) and non-dedicated fleets do not report fleet age data.