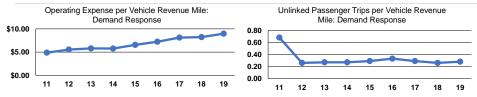

#### Service Efficiency

| Mode            | Operating Expenses per<br>Vehicle Revenue Mile | Operating Expenses per<br>Vehicle Revenue Hour |
|-----------------|------------------------------------------------|------------------------------------------------|
| Demand Response | \$8.97                                         | \$92.60                                        |
| Total           | \$8.97                                         | <b>\$92.60</b>                                 |

|                 | COLVICO ELICOLIVOLICO                                |                                            |                                            |  |  |
|-----------------|------------------------------------------------------|--------------------------------------------|--------------------------------------------|--|--|
| Mode            | Operating Expenses<br>per Unlinked<br>Passenger Trip | Unlinked Trips per<br>Vehicle Revenue Mile | Unlinked Trips per<br>Vehicle Revenue Hour |  |  |
| Demand Response | \$32.06                                              | 0.3                                        | 2.9                                        |  |  |
| Total           | \$32.06                                              | 0.3                                        | 2.9                                        |  |  |
|                 |                                                      |                                            |                                            |  |  |

Service Effectiveness