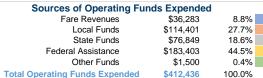

#### **Financial Information**

| Out out of our out of the out |          |        |
|-------------------------------|----------|--------|
| Fare Revenues                 | \$0      | 0.0%   |
| Local Funds                   | \$46,677 | 84.7%  |
| State Funds                   | \$0      | 0.0%   |
| Federal Assistance            | \$8,448  | 15.3%  |
| Other Funds                   | \$0      | 0.0%   |
| Total Capital Funds Expended  | \$55,125 | 100.0% |

**Operating Funding Sources** 

**Capital Funding Sources** 

# Vehicles Operated at Maximum Service

|                 |          |                |           |          | 0303 01  |                |                |                |                       |
|-----------------|----------|----------------|-----------|----------|----------|----------------|----------------|----------------|-----------------------|
|                 | Directly | Purchased      | Operating | Fare     | Capital  | Annual         | Annual Vehicle | Annual Vehicle | Average Fleet Age     |
| Mode            | Operated | Transportation | Expenses  | Revenues | Funds    | Unlinked Trips | Revenue Miles  | Revenue Hours  | in Years <sup>a</sup> |
| Demand Response | -        | 3              | \$412,436 | \$36,283 | \$55,125 | 12,864         | 45,978         | 4,454          | 4.3                   |
| Total           | -        | 3              | \$412,436 | \$36,283 | \$55.125 | 12.864         | 45.978         | 4.454          |                       |