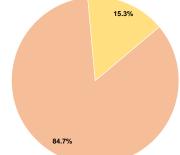

#### **Financial Information**

| Out out of our out of the out |          |        |
|-------------------------------|----------|--------|
| Fare Revenues                 | \$0      | 0.0%   |
| Local Funds                   | \$46,677 | 84.7%  |
| State Funds                   | \$0      | 0.0%   |
| Federal Assistance            | \$8,448  | 15.3%  |
| Other Funds                   | \$0      | 0.0%   |
| Total Capital Funds Expended  | \$55,125 | 100.0% |

**Operating Funding Sources** 

**Capital Funding Sources** 