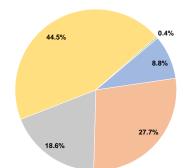

**Operating Funding Sources** 

**Capital Funding Sources** 

# Vehicles Operated at Maximum Service

|                 |          |                |           |          | 0303 01  |                |                |                |                       |
|-----------------|----------|----------------|-----------|----------|----------|----------------|----------------|----------------|-----------------------|
|                 | Directly | Purchased      | Operating | Fare     | Capital  | Annual         | Annual Vehicle | Annual Vehicle | Average Fleet Age     |
| Mode            | Operated | Transportation | Expenses  | Revenues | Funds    | Unlinked Trips | Revenue Miles  | Revenue Hours  | in Years <sup>a</sup> |
| Demand Response | -        | 3              | \$412,436 | \$36,283 | \$55,125 | 12,864         | 45,978         | 4,454          | 4.3                   |
| Total           | -        | 3              | \$412,436 | \$36,283 | \$55.125 | 12.864         | 45.978         | 4.454          |                       |