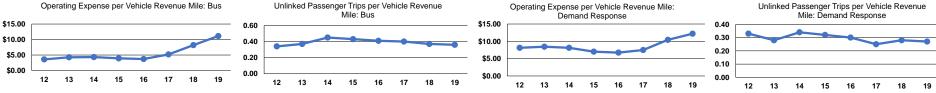

| \$23,271         | \$0                         | 11,869                   | 43,654                          | 3,821                           | 1.0                                        |
| Bus             | -                    | 3                           | \$1,598,143           | \$31,181         | \$347,356                   | 51,197                   | 143,554                         | 11,275                          | 1.0                                        |
| Total           | -                    | 5                           | \$2,130,857           | \$54,452         | \$347,356                   | 63,066                   | 187,208                         | 15,096                          |                                            |

#### **Performance Measures**





## Notes:

<sup>a</sup>Demand Response - Taxi (DT) and non-dedicated fleets do not report fleet age data.