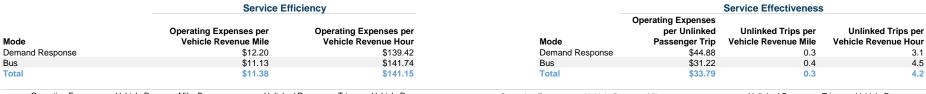

| \$23,271         | \$0                         | 11,869                   | 43,654                          | 3,821                           | 1.0                                        |
| Bus             | -                    | 3                           | \$1,598,143           | \$31,181         | \$347,356                   | 51,197                   | 143,554                         | 11,275                          | 1.0                                        |
| Total           | -                    | 5                           | \$2,130,857           | \$54,452         | \$347,356                   | 63,066                   | 187,208                         | 15,096                          |                                            |

#### **Performance Measures**





## Notes:

<sup>a</sup>Demand Response - Taxi (DT) and non-dedicated fleets do not report fleet age data.