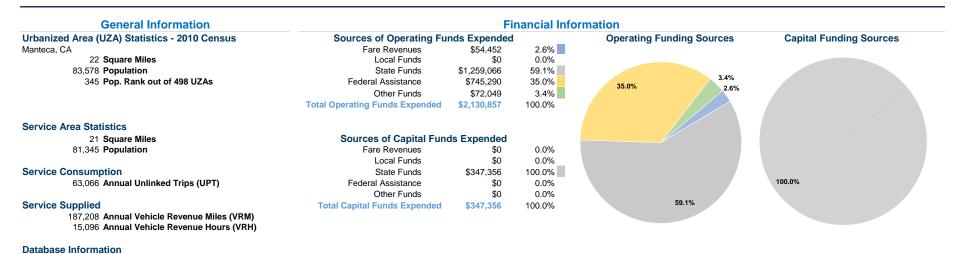

### **Modal Characteristics**

|                 | at Maxim             |                             |                       |                  |                             |                          |                                 |                                 |                                            |
|-----------------|----------------------|-----------------------------|-----------------------|------------------|-----------------------------|--------------------------|---------------------------------|---------------------------------|--------------------------------------------|
| Mode            | Directly<br>Operated | Purchased<br>Transportation | Operating<br>Expenses | Fare<br>Revenues | Uses of<br>Capital<br>Funds | Annual<br>Unlinked Trips | Annual Vehicle<br>Revenue Miles | Annual Vehicle<br>Revenue Hours | Average Fleet Age<br>in Years <sup>a</sup> |
|                 | Operateu             | mansportation               |                       |                  | i unus                      |                          |                                 |                                 | III Tears                                  |
| Demand Response | -                    | 2                           | \$532,714             | \$23,271         | \$0                         | 11,869                   | 43,654                          | 3,821                           | 1.0                                        |
| Bus             | -                    | 3                           | \$1,598,143           | \$31,181         | \$347,356                   | 51,197                   | 143,554                         | 11,275                          | 1.0                                        |
| Total           | -                    | 5                           | \$2,130,857           | \$54,452         | \$347,356                   | 63,066                   | 187,208                         | 15,096                          |                                            |