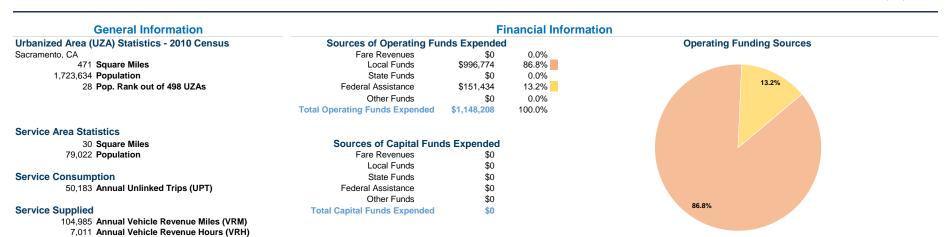

# at Maximum Service Uses of Directly Purchased Operating Fare Capital Annual Annual Vehicle Annual Vehicle Average Fleet Age Mode Operated Transportation Expenses Revenues Funds Unlinked Trins Revenue Miles Revenue Hours in Years

|                 | Directly | Purchased      | Operating   | Fare     | Capital | Annual         | <b>Annual Vehicle</b> | Annual Vehicle | Average Fleet Age     |
|-----------------|----------|----------------|-------------|----------|---------|----------------|-----------------------|----------------|-----------------------|
| Mode            | Operated | Transportation | Expenses    | Revenues | Funds   | Unlinked Trips | Revenue Miles         | Revenue Hours  | in Years <sup>a</sup> |
| Demand Response | 3        | -              | \$456,249   | \$0      | \$0     | 7,457          | 35,997                | 2,513          | 0.0                   |
| Bus             | 4        | -              | \$691,959   | \$0      | \$0     | 42,726         | 68,988                | 4,498          | 0.0                   |
| Total           | 7        | -              | \$1,148,208 | \$0      | \$0     | 50,183         | 104,985               | 7,011          |                       |