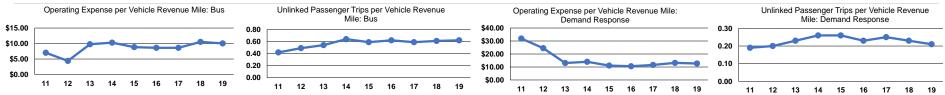

-|----------|---------|----------------|-----------------------|----------------|-----------------------|
| Mode            | Operated | Transportation | Expenses    | Revenues | Funds   | Unlinked Trips | Revenue Miles         | Revenue Hours  | in Years <sup>a</sup> |
| Demand Response | 3        | -              | \$456,249   | \$0      | \$0     | 7,457          | 35,997                | 2,513          | 0.0                   |
| Bus             | 4        | -              | \$691,959   | \$0      | \$0     | 42,726         | 68,988                | 4,498          | 0.0                   |
| Total           | 7        | -              | \$1,148,208 | \$0      | \$0     | 50,183         | 104,985               | 7,011          |                       |

#### **Performance Measures**





## Notes:

<sup>a</sup>Demand Response - Taxi (DT) and non-dedicated fleets do not report fleet age data.