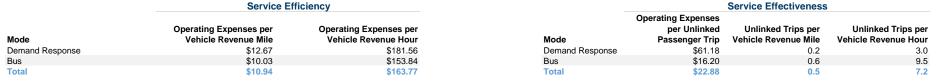

# at Maximum Service Uses of Directly Purchased Operating Fare Capital Annual Annual Vehicle Annual Vehicle Average Fleet Age Mode Operated Transportation Expenses Revenues Funds Unlinked Trins Revenue Miles Revenue Hours in Years

|                 | Directly | Purchased      | Operating   | Fare     | Capital | Annual         | <b>Annual Vehicle</b> | Annual Vehicle | Average Fleet Age     |
|-----------------|----------|----------------|-------------|----------|---------|----------------|-----------------------|----------------|-----------------------|
| Mode            | Operated | Transportation | Expenses    | Revenues | Funds   | Unlinked Trips | Revenue Miles         | Revenue Hours  | in Years <sup>a</sup> |
| Demand Response | 3        | -              | \$456,249   | \$0      | \$0     | 7,457          | 35,997                | 2,513          | 0.0                   |
| Bus             | 4        | -              | \$691,959   | \$0      | \$0     | 42,726         | 68,988                | 4,498          | 0.0                   |
| Total           | 7        | -              | \$1,148,208 | \$0      | \$0     | 50,183         | 104,985               | 7,011          |                       |