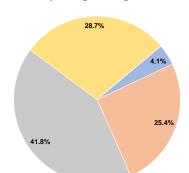

### **Financial Information**

**Sources of Capital Funds Expended** 

**Total Operating Funds Expended** 

Fare Revenues Local Funds

Federal Assistance

**Total Capital Funds Expended** 

State Funds

Other Funds

\$0 \$915,193

\$0

\$0

\$0

\$0

\$0

0.0% 100.0%

## **Operating Funding Sources**