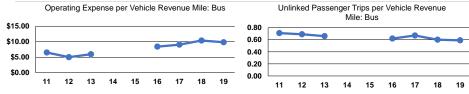

#### **Performance Measures**

|       | Service Ef             | ficiency               |       | Service Effectiveness |                      |                      |  |
|-------|------------------------|------------------------|-------|-----------------------|----------------------|----------------------|--|
|       |                        |                        |       | Operating Expenses    |                      |                      |  |
|       | Operating Expenses per | Operating Expenses per |       | per Unlinked          | Unlinked Trips per   | Unlinked Trips per   |  |
| Mode  | Vehicle Revenue Mile   | Vehicle Revenue Hour   | Mode  | Passenger Trip        | Vehicle Revenue Mile | Vehicle Revenue Hour |  |
| Bus   | \$9.82                 | \$141.74               | Bus   | \$16.52               | 0.6                  | 8.6                  |  |
| Total | \$9.82                 | \$141.74               | Total | \$16.52               | 0.6                  | 8.6                  |  |
|       |                        |                        |       |                       |                      |                      |  |