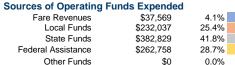

### **Financial Information**

**Sources of Capital Funds Expended** 

**Total Operating Funds Expended** 

Fare Revenues Local Funds

Federal Assistance

**Total Capital Funds Expended** 

State Funds

Other Funds

\$0 \$915,193

\$0

\$0

\$0

\$0

\$0

0.0% 100.0%

## **Operating Funding Sources**