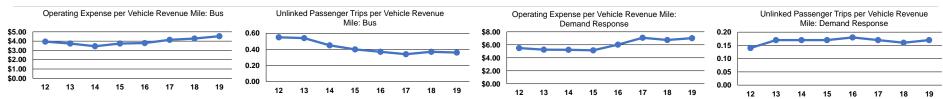

#### **Performance Measures**

|                 | Service Ef                                     | ficiency                                       |                 | Service Effectiveness                                |                                            |                                            |  |
|-----------------|------------------------------------------------|------------------------------------------------|-----------------|------------------------------------------------------|--------------------------------------------|--------------------------------------------|--|
| Mode            | Operating Expenses per<br>Vehicle Revenue Mile | Operating Expenses per<br>Vehicle Revenue Hour | Mode            | Operating Expenses<br>per Unlinked<br>Passenger Trip | Unlinked Trips per<br>Vehicle Revenue Mile | Unlinked Trips per<br>Vehicle Revenue Hour |  |
| Commuter Bus    | \$6.12                                         | \$193.50                                       | Commuter Bus    | \$53.60                                              | 0.1                                        | 3.6                                        |  |
| Demand Response | \$7.02                                         | \$89.21                                        | Demand Response | \$42.03                                              | 0.2                                        | 2.1                                        |  |
| Bus             | \$4.53                                         | \$84.50                                        | Bus             | \$12.68                                              | 0.4                                        | 6.7                                        |  |
| Total           | \$5.19                                         | \$87.96                                        | Total           | \$17.16                                              | 0.3                                        | 5.1                                        |  |