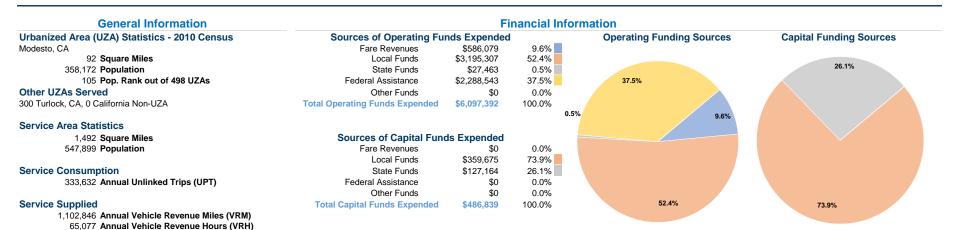

# **Modal Characteristics**

|                 | at Maxim | at Maximum Service |             |           |                    |                |                |                |                       |
|-----------------|----------|--------------------|-------------|-----------|--------------------|----------------|----------------|----------------|-----------------------|
|                 | Directly | Purchased          | Operating   | Fare      | Uses of<br>Capital | Annual         | Annual Vehicle | Annual Vehicle | Average Fleet Age     |
| Mode            | Operated | Transportation     | Expenses    | Revenues  | Funds              | Unlinked Trips | Revenue Miles  | Revenue Hours  | in Years <sup>a</sup> |
| Commuter Bus    | -        | 1                  | \$222,327   | \$39,689  | \$20,190           | 4,148          | 36,329         | 1,149          | 3.0                   |
| Demand Response | -        | 12                 | \$1,898,082 | \$149,654 | \$325,315          | 45,162         | 270,216        | 21,277         | 4.5                   |
| Bus             | -        | 16                 | \$3,603,918 | \$396,736 | \$141,334          | 284,322        | 796,301        | 42,651         | 5.9                   |
| Total           |          | 29                 | \$5 724 327 | \$586 N79 | \$486 830          | 333 632        | 1 102 846      | 65 077         |                       |