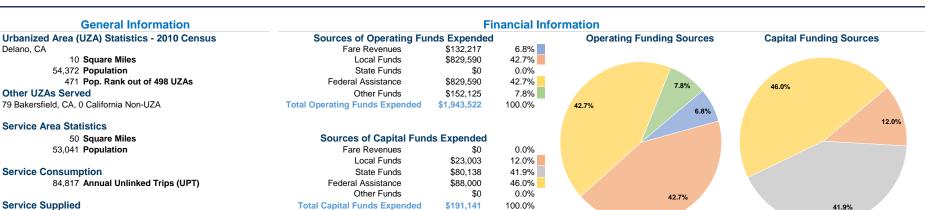

City of Delano 2019 Annual Agency Profile

1015 Eleventh Avenue P.O. Box 3010 Delano, CA 93216

191,177 Annual Vehicle Revenue Miles (VRM) 17,428 Annual Vehicle Revenue Hours (VRH)

**Database Information** 

## **Operation Characteristics Vehicles Operated**

at Maximum Service

Service Efficiency

|                 |                      |                             |                       |                  | Uses of          |                          |                                 |                                 |                                         |
|-----------------|----------------------|-----------------------------|-----------------------|------------------|------------------|--------------------------|---------------------------------|---------------------------------|-----------------------------------------|
| Mode            | Directly<br>Operated | Purchased<br>Transportation | Operating<br>Expenses | Fare<br>Revenues | Capital<br>Funds | Annual<br>Unlinked Trips | Annual Vehicle<br>Revenue Miles | Annual Vehicle<br>Revenue Hours | Average Fleet Age in Years <sup>a</sup> |
| Commuter Bus    | 1                    | • -                         | \$206,251             | \$7,584          | \$0              | 2,448                    | 48,876                          | 1,836                           | 0.0                                     |
| Demand Response | 5                    | -                           | \$765,510             | \$70,202         | \$111,003        | 12,528                   | 44,465                          | 6,236                           | 5.9                                     |
| Bus             | 4                    | -                           | \$971,761             | \$54,431         | \$80,138         | 69,841                   | 97,836                          | 9,356                           | 5.0                                     |
| Total           | 10                   | -                           | \$1,943,522           | \$132,217        | \$191,141        | 84,817                   | 191,177                         | 17,428                          |                                         |