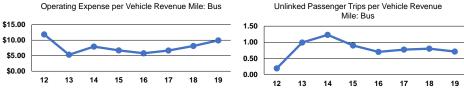

\$112.34 Dei \$122.76 Bus \$9.93 \$103.87 \$10.17 \$111.52 **Total** Operating Expense per Vehicle Revenue Mile: Bus Unlinked Passenger Trips per Vehicle Revenue

Operating Expenses

Service Effectiveness