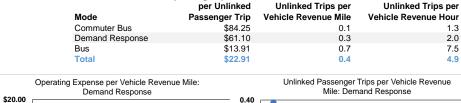

## **Performance Measures**

| Mode            | Operating Expenses per<br>Vehicle Revenue Mile | Operating Expenses per<br>Vehicle Revenue Hour |
|-----------------|------------------------------------------------|------------------------------------------------|
| Commuter Bus    | \$4.22                                         | \$112.34                                       |
| Demand Response | \$17.22                                        | \$122.76                                       |

\$112.34 Dei \$122.76 Bus \$9.93 \$103.87 \$10.17 \$111.52 **Total** Operating Expense per Vehicle Revenue Mile: Bus Unlinked Passenger Trips per Vehicle Revenue

Operating Expenses

Service Effectiveness