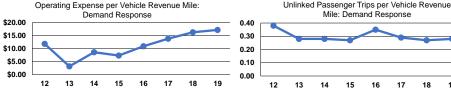

\$112.34 Dei \$122.76 Bus \$9.93 \$103.87 \$10.17 \$111.52 **Total** Operating Expense per Vehicle Revenue Mile: Bus Unlinked Passenger Trips per Vehicle Revenue

Operating Expenses

Service Effectiveness