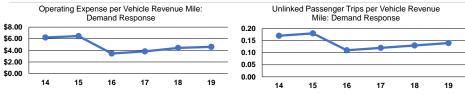

### Service Efficiency

|                 |                        |                        |                 | Operating Expenses |                      |                      |
|-----------------|------------------------|------------------------|-----------------|--------------------|----------------------|----------------------|
|                 | Operating Expenses per | Operating Expenses per |                 | per Unlinked       | Unlinked Trips per   | Unlinked Trips per   |
| Mode            | Vehicle Revenue Mile   | Vehicle Revenue Hour   | Mode            | Passenger Trip     | Vehicle Revenue Mile | Vehicle Revenue Hour |
| Demand Response | \$4.61                 | \$90.39                | Demand Response | \$34.01            | 0.1                  | 2.7                  |
| Total           | \$4.61                 | \$90.39                | Total           | \$34.01            | 0.1                  | 2.7                  |
|                 |                        |                        |                 |                    |                      |                      |