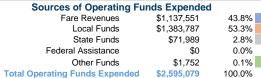

#### **Vehicles Operated** at Maximum Service

|                 |          |                |             |             | Uses of   |                |                |                |                       |
|-----------------|----------|----------------|-------------|-------------|-----------|----------------|----------------|----------------|-----------------------|
|                 | Directly | Purchased      | Operating   | Fare        | Capital   | Annual         | Annual Vehicle | Annual Vehicle | Average Fleet Age     |
| Mode            | Operated | Transportation | Expenses    | Revenues    | Funds     | Unlinked Trips | Revenue Miles  | Revenue Hours  | in Years <sup>a</sup> |
| Demand Response | 26       | -              | \$2,595,079 | \$1,137,551 | \$574,837 | 76,300         | 562,564        | 28,711         | 2.8                   |
| Total           | 26       | _              | \$2.595.079 | \$1,137,551 | \$574.837 | 76.300         | 562.564        | 28.711         |                       |