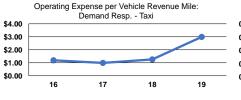

# Service Efficiency

| Mode                   | Operating Expenses per<br>Vehicle Revenue Mile | Operating Expenses per<br>Vehicle Revenue Hour |
|------------------------|------------------------------------------------|------------------------------------------------|
| Demand Response        | \$8.66                                         | \$57.43                                        |
| Demand Response - Taxi | \$2.99                                         | \$48.84                                        |
| Bus                    | \$5.50                                         | \$55.61                                        |
| Total                  | \$5.77                                         | \$55.51                                        |