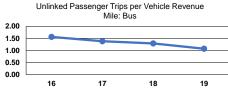

# Service Efficiency

| Mode                   | Operating Expenses per<br>Vehicle Revenue Mile | Operating Expenses per<br>Vehicle Revenue Hour |
|------------------------|------------------------------------------------|------------------------------------------------|
| Demand Response        | \$8.66                                         | \$57.43                                        |
| Demand Response - Taxi | \$2.99                                         | \$48.84                                        |
| Bus                    | \$5.50                                         | \$55.61                                        |
| Total                  | \$5.77                                         | \$55.51                                        |

### Service Effectiveness

| O                      | perating Expenses<br>per Unlinked<br>Passenger Trip | Unlinked Trips per<br>Vehicle Revenue Mile | Unlinked Trips per<br>Vehicle Revenue Hour |
|------------------------|-----------------------------------------------------|--------------------------------------------|--------------------------------------------|
| Demand Response        | \$30.25                                             | 0.3                                        | 1.9                                        |
| Demand Response - Taxi | \$4.61                                              | 0.6                                        | 10.6                                       |
| Bus                    | \$5.12                                              | 1.1                                        | 10.9                                       |
| Total                  | \$6.98                                              | 0.8                                        | 8.0                                        |