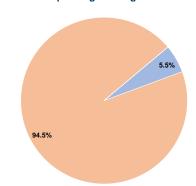

# **Sources of Capital Funds Expended**

Fare Revenues Local Funds \$0 State Funds \$0 Federal Assistance \$0 Other Funds \$0 **Total Capital Funds Expended** \$0

**Operating Funding Sources** 