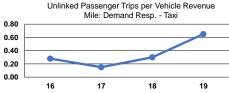

### Service Effectiveness

| O                      | perating Expenses<br>per Unlinked<br>Passenger Trip | Unlinked Trips per<br>Vehicle Revenue Mile | Unlinked Trips per<br>Vehicle Revenue Hour |
|------------------------|-----------------------------------------------------|--------------------------------------------|--------------------------------------------|
| Demand Response        | \$30.25                                             | 0.3                                        | 1.9                                        |
| Demand Response - Taxi | \$4.61                                              | 0.6                                        | 10.6                                       |
| Bus                    | \$5.12                                              | 1.1                                        | 10.9                                       |
| Total                  | \$6.98                                              | 0.8                                        | 8.0                                        |