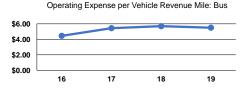

# Service Efficiency

| Mode                   | Operating Expenses per<br>Vehicle Revenue Mile | Operating Expenses per<br>Vehicle Revenue Hour |
|------------------------|------------------------------------------------|------------------------------------------------|
| Demand Response        | \$8.66                                         | \$57.43                                        |
| Demand Response - Taxi | \$2.99                                         | \$48.84                                        |
| Bus                    | \$5.50                                         | \$55.61                                        |
| Total                  | \$5.77                                         | \$55.51                                        |