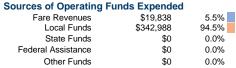

# **Sources of Capital Funds Expended**

Fare Revenues Local Funds \$0 State Funds \$0 Federal Assistance \$0 Other Funds \$0 **Total Capital Funds Expended** \$0

**Operating Funding Sources** 