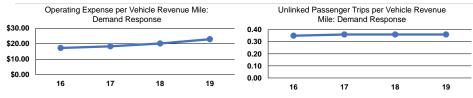

### **Performance Measures**

|                 | Service Eff            | ficiency               |                 |                    | Service Effectiveness |                      |
|-----------------|------------------------|------------------------|-----------------|--------------------|-----------------------|----------------------|
|                 |                        |                        |                 | Operating Expenses |                       |                      |
|                 | Operating Expenses per | Operating Expenses per |                 | per Unlinked       | Unlinked Trips per    | Unlinked Trips per   |
| Mode            | Vehicle Revenue Mile   | Vehicle Revenue Hour   | Mode            | Passenger Trip     | Vehicle Revenue Mile  | Vehicle Revenue Hour |
| Demand Response | \$22.89                | \$89.02                | Demand Response | \$62.72            | 0.4                   | 1.4                  |
| Total           | \$22.89                | \$89.02                | Total           | \$62.72            | 0.4                   | 1.4                  |
|                 |                        |                        |                 |                    |                       |                      |