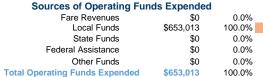

## **Database Information**

NTDID: 90255

Reporter Type: Reduced Reporter

 Sources of Capital Funds Expended

 Fare Revenues
 \$0

 Local Funds
 \$0

 State Funds
 \$0

 Federal Assistance
 \$0

 Other Funds
 \$0

 Total Capital Funds Expended
 \$0

**Operating Funding Sources** 