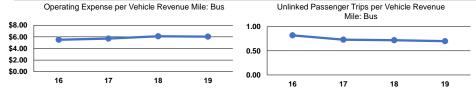

### **Performance Measures**

|       | Service Eff            | ficiency               |                    |                | Service Effectiveness |                      |
|-------|------------------------|------------------------|--------------------|----------------|-----------------------|----------------------|
|       |                        |                        | Operating Expenses |                |                       |                      |
|       | Operating Expenses per | Operating Expenses per |                    | per Unlinked   | Unlinked Trips per    | Unlinked Trips per   |
| Mode  | Vehicle Revenue Mile   | Vehicle Revenue Hour   | Mode               | Passenger Trip | Vehicle Revenue Mile  | Vehicle Revenue Hour |
| Bus   | \$6.04                 | \$70.56                | Bus                | \$8.62         | 0.7                   | 8.2                  |
| Total | \$6.04                 | \$70.56                | Total              | \$8.62         | 0.7                   | 8.2                  |