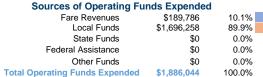

### **Database Information**

NTDID: 90256

Reporter Type: Reduced Reporter

 Sources of Capital Funds Expended

 Fare Revenues
 \$0

 Local Funds
 \$0

 State Funds
 \$0

 Federal Assistance
 \$0