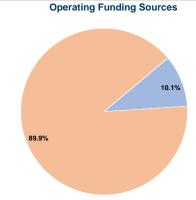

### **Database Information**

NTDID: 90256

Reporter Type: Reduced Reporter

 Sources of Capital Funds Expended

 Fare Revenues
 \$0

 Local Funds
 \$0

 State Funds
 \$0

 Federal Assistance
 \$0