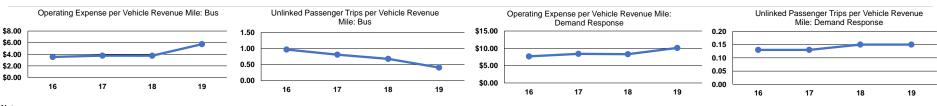

### Service Efficiency

| Mode            | Operating Expenses per<br>Vehicle Revenue Mile | Operating Expenses per<br>Vehicle Revenue Hour |
|-----------------|------------------------------------------------|------------------------------------------------|
| Demand Response | \$10.12                                        | \$56.03                                        |
| Bus             | \$5.74                                         | \$63.85                                        |
| Total           | \$6.28                                         | \$62.14                                        |