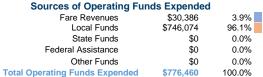

### **Financial Information**

**Sources of Capital Funds Expended** 

Fare Revenues Local Funds

Federal Assistance

**Total Capital Funds Expended** 

State Funds

Other Funds