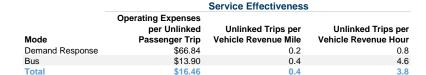

### Service Efficiency

| Mode            | Operating Expenses per<br>Vehicle Revenue Mile | Operating Expenses per<br>Vehicle Revenue Hour |
|-----------------|------------------------------------------------|------------------------------------------------|
| Demand Response | \$10.12                                        | \$56.03                                        |
| Bus             | \$5.74                                         | \$63.85                                        |
| Total           | \$6.28                                         | \$62.14                                        |