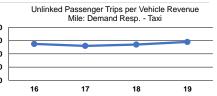

| in Year<br>0<br>3            |
| NTDID: 90258<br>Reporter Type: Reduced Reporter  | Vehicles Ope<br>at Maximum S<br>Directly<br>Operated<br>-<br>-<br>Serv<br>Operating Expenses pe | Service<br>Purchased<br>Transportation<br>8<br>7<br>15<br>rice Efficiency<br>er Operating<br>le Vehicle | Operating<br>Expenses<br>\$560,791<br>\$2,340,573<br>\$2,901,364<br>Expenses per                 | Fare<br>Revenues<br>\$79,230<br>\$75,543 | Uses of<br>Capital<br>Funds<br>\$0<br>\$0<br>\$0 | Unlinked Trips<br>55,206<br>212,386<br>267,592 | Revenue Miles<br>94,528<br>341,180<br>435,708<br>Operating Expenses<br>per Unlinked<br>Passenger Trip | Revenue Hours<br>5,831<br>27,951<br>33,782<br>Service Effectiveness<br>Unlinked Trips per | Unlinked Trips p             |

\$85.88



\$6.66



\$10.84

Total



7.9

0.6

## Notes:

Total

<sup>a</sup>Demand Response - Taxi (DT) and non-dedicated fleets do not report fleet age data.