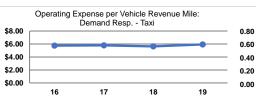

| in Year<br>0<br>3            |
| NTDID: 90258<br>Reporter Type: Reduced Reporter  | Vehicles Ope<br>at Maximum S<br>Directly<br>Operated<br>-<br>-<br>Serv<br>Operating Expenses pe | Service<br>Purchased<br>Transportation<br>8<br>7<br>15<br>rice Efficiency<br>er Operating<br>le Vehicle | Operating<br>Expenses<br>\$560,791<br>\$2,340,573<br>\$2,901,364<br>Expenses per                 | Fare<br>Revenues<br>\$79,230<br>\$75,543 | Uses of<br>Capital<br>Funds<br>\$0<br>\$0<br>\$0 | Unlinked Trips<br>55,206<br>212,386<br>267,592 | Revenue Miles<br>94,528<br>341,180<br>435,708<br>Operating Expenses<br>per Unlinked<br>Passenger Trip | Revenue Hours<br>5,831<br>27,951<br>33,782<br>Service Effectiveness<br>Unlinked Trips per | Unlinked Trips p             |

\$85.88



\$6.66



\$10.84

Total



7.9

0.6

## Notes:

Total

<sup>a</sup>Demand Response - Taxi (DT) and non-dedicated fleets do not report fleet age data.