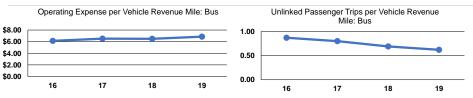

| in Year<br>0<br>3            |
| NTDID: 90258<br>Reporter Type: Reduced Reporter  | Vehicles Ope<br>at Maximum S<br>Directly<br>Operated<br>-<br>-<br>Serv<br>Operating Expenses pe | Service<br>Purchased<br>Transportation<br>8<br>7<br>15<br>rice Efficiency<br>er Operating<br>le Vehicle | Operating<br>Expenses<br>\$560,791<br>\$2,340,573<br>\$2,901,364<br>Expenses per                 | Fare<br>Revenues<br>\$79,230<br>\$75,543 | Uses of<br>Capital<br>Funds<br>\$0<br>\$0<br>\$0 | Unlinked Trips<br>55,206<br>212,386<br>267,592 | Revenue Miles<br>94,528<br>341,180<br>435,708<br>Operating Expenses<br>per Unlinked<br>Passenger Trip | Revenue Hours<br>5,831<br>27,951<br>33,782<br>Service Effectiveness<br>Unlinked Trips per | Unlinked Trips p             |

\$85.88



\$6.66



\$10.84

Total



7.9

0.6

## Notes:

Total

<sup>a</sup>Demand Response - Taxi (DT) and non-dedicated fleets do not report fleet age data.