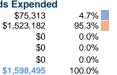

# **Financial Information**

Sources of Operating Funds Expended Fare Revenues \$75,313 Local Funds \$1,523,182 State Funds \$0 0.0% Federal Assistance \$0 0.0% Other Funds \$0 0.0% **Total Operating Funds Expended** 