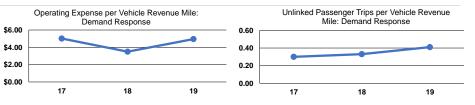

#### **Performance Measures**

## Service Efficiency

| Mode            | Operating Expenses per<br>Vehicle Revenue Mile | Operating Expenses per<br>Vehicle Revenue Hour |
|-----------------|------------------------------------------------|------------------------------------------------|
| Demand Response | \$4.95                                         | \$46.70                                        |
| Bus             | \$6.72                                         | \$89.58                                        |
| Total           | \$6.26                                         | \$75.27                                        |