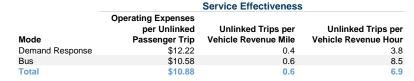

## Service Efficiency

| Mode            | Operating Expenses per<br>Vehicle Revenue Mile | Operating Expenses per<br>Vehicle Revenue Hour |
|-----------------|------------------------------------------------|------------------------------------------------|
| Demand Response | \$4.95                                         | \$46.70                                        |
| Bus             | \$6.72                                         | \$89.58                                        |
| Total           | \$6.26                                         | \$75.27                                        |