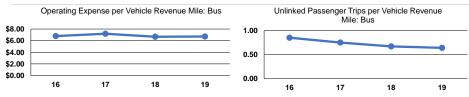

## Service Efficiency

| Mode            | Operating Expenses per<br>Vehicle Revenue Mile | Operating Expenses per<br>Vehicle Revenue Hour |
|-----------------|------------------------------------------------|------------------------------------------------|
| Demand Response | \$4.95                                         | \$46.70                                        |
| Bus             | \$6.72                                         | \$89.58                                        |
| Total           | \$6.26                                         | \$75.27                                        |