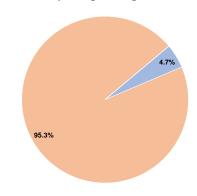

# **Financial Information**

Sources of Operating Funds Expended Fare Revenues \$75,313 Local Funds \$1,523,182 State Funds \$0 0.0% Federal Assistance \$0 0.0% Other Funds \$0 0.0% **Total Operating Funds Expended** 