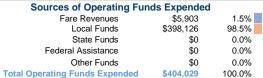

# **Sources of Capital Funds Expended**

Fare Revenues Local Funds \$0 State Funds \$0 Federal Assistance \$0 Other Funds \$0 **Total Capital Funds Expended** \$0

2.9

2.9