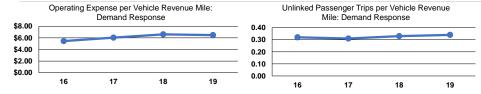

#### Service Efficiency Service Effectiveness Operating Expenses Operating Expenses per **Unlinked Trips per** Operating Expenses per per Unlinked Unlinked Trips per Mode Vehicle Revenue Mile Vehicle Revenue Hour Mode Passenger Trip Vehicle Revenue Mile Vehicle Revenue Hour \$56.16 Demand Response \$19.17 0.3 Demand Response \$6.48 \$56.16 \$19.17 0.3 **Total** \$6.48 **Total**