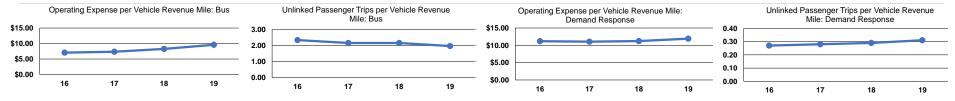

# Service Efficiency Operating Expenses per Vehicle Revenue Mile Operating Expenses per Vehicle Revenue Hour Demand Response \$11.93 \$107.43 Bus \$9.59 \$81.65 Total \$10.21 \$88.25