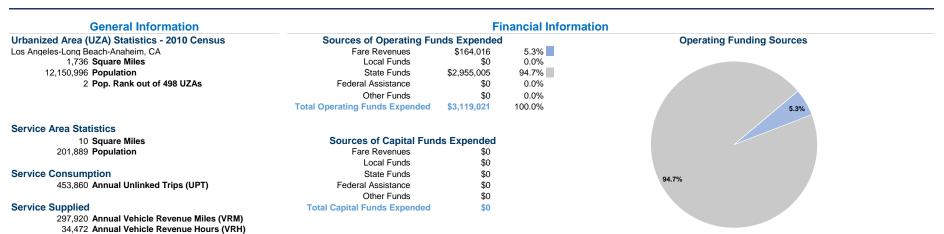

#### Vehicles Operated at Maximum Service

|                 |          |                |             |           | Uses of |                |                |                |                       |
|-----------------|----------|----------------|-------------|-----------|---------|----------------|----------------|----------------|-----------------------|
|                 | Directly | Purchased      | Operating   | Fare      | Capital | Annual         | Annual Vehicle | Annual Vehicle | Average Fleet Age     |
| Mode            | Operated | Transportation | Expenses    | Revenues  | Funds   | Unlinked Trips | Revenue Miles  | Revenue Hours  | in Years <sup>a</sup> |
| Demand Response | 1        | 5              | \$948,808   | \$11,310  | \$0     | 24,772         | 79,558         | 8,832          | 2.6                   |
| Bus             | 2        | 5              | \$2,093,487 | \$152,706 | \$0     | 429,088        | 218,362        | 25,640         | 5.1                   |
| Total           | 3        | 10             | \$3,042,295 | \$164,016 | \$0     | 453,860        | 297,920        | 34,472         |                       |