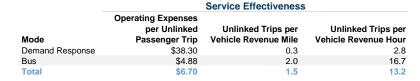

# Service Efficiency Operating Expenses per Vehicle Revenue Mile Operating Expenses per Vehicle Revenue Hour Demand Response \$11.93 \$107.43 Bus \$9.59 \$81.65 Total \$10.21 \$88.25