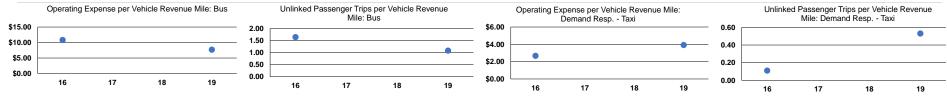

#### Service Efficiency

| Mode                   | Operating Expenses per<br>Vehicle Revenue Mile | Operating Expenses per<br>Vehicle Revenue Hour |
|------------------------|------------------------------------------------|------------------------------------------------|
| Demand Response - Taxi | \$3.92                                         | \$38.92                                        |
| Bus                    | \$7.68                                         | \$78.37                                        |
| Total                  | \$6.13                                         | \$61.83                                        |

| Service Effectiveness         |                                                    |                                                                                            |  |  |  |
|-------------------------------|----------------------------------------------------|--------------------------------------------------------------------------------------------|--|--|--|
| erating Expenses per Unlinked | Unlinked Trips per                                 | Unlinked Trips per                                                                         |  |  |  |
| Passenger Trip                | Vehicle Revenue Mile                               | Vehicle Revenue Hour                                                                       |  |  |  |
| \$7.34                        | 0.5                                                | 5.3                                                                                        |  |  |  |
| \$7.11                        | 1.1                                                | 11.0                                                                                       |  |  |  |
| \$7.17                        | 0.9                                                | 8.6                                                                                        |  |  |  |
|                               | per Unlinked<br>Passenger Trip<br>\$7.34<br>\$7.11 | per Unlinked Passenger Trip \$7.34 \$7.11  Unlinked Trips per Vehicle Revenue Mile 0.5 1.1 |  |  |  |