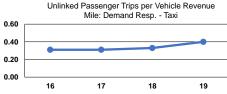

## Service Effectiveness

| Op                     | erating Expenses<br>per Unlinked<br>Passenger Trip | Unlinked Trips per<br>Vehicle Revenue Mile | Unlinked Trips per<br>Vehicle Revenue Hour |
|------------------------|----------------------------------------------------|--------------------------------------------|--------------------------------------------|
| Demand Response        | \$24.95                                            | 0.4                                        | 4.1                                        |
| Demand Response - Taxi | \$11.53                                            | 0.4                                        | 5.5                                        |
| Bus                    | \$14.57                                            | 0.6                                        | 6.2                                        |
| Total                  | \$20.40                                            | 0.4                                        | 4.6                                        |