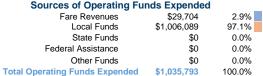

City of Inglewood

One Manchester Blvd. 2019 Annual Agency Profile Inglewood, CA 90301

**General Information** 



Los Angeles-Long Beach-Anaheim, CA 1,736 Square Miles

> 12,150,996 Population 2 Pop. Rank out of 498 UZAs

Sources of Operating Funds Expended

# **Service Area Statistics**

21 Square Miles 222,357 Population

#### **Service Consumption**

50,093 Annual Unlinked Trips (UPT)

#### Service Supplied

113,324 Annual Vehicle Revenue Miles (VRM) 10,892 Annual Vehicle Revenue Hours (VRH)

#### **Database Information**

NTDID: 90268

Reporter Type: Reduced Reporter

### **Financial Information**





Fare Revenues Local Funds \$0 State Funds \$0 Federal Assistance \$0 Other Funds \$0 **Total Capital Funds Expended** \$0



## **Modal Characteristics**

#### **Operation Characteristics**

#### **Vehicles Operated** at Maximum Service

| Mode                   | Directly<br>Operated | Purchased<br>Transportation | Operating<br>Expenses | Fare<br>Revenues | Capital<br>Funds | Annual<br>Unlinked Trips | Annual Vehicle<br>Revenue Miles | Annual Vehicle<br>Revenue Hours | Average Fleet Age<br>in Years <sup>a</sup> |
|------------------------|----------------------|-----------------------------|-----------------------|------------------|------------------|--------------------------|---------------------------------|---------------------------------|----------------------------------------