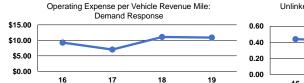

## Service Efficiency

| Mode                   | Operating Expenses per<br>Vehicle Revenue Mile | Operating Expenses per<br>Vehicle Revenue Hour |
|------------------------|------------------------------------------------|------------------------------------------------|
| Demand Response        | \$10.89                                        | \$103.37                                       |
| Demand Response - Taxi | \$4.62                                         | \$62.98                                        |
| Bus                    | \$8.91                                         | \$89.99                                        |
| Total                  | \$9.02                                         | \$93.82                                        |