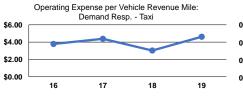

## Service Efficiency

| Mode                   | Operating Expenses per<br>Vehicle Revenue Mile | Operating Expenses per<br>Vehicle Revenue Hour |
|------------------------|------------------------------------------------|------------------------------------------------|
| Demand Response        | \$10.89                                        | \$103.37                                       |
| Demand Response - Taxi | \$4.62                                         | \$62.98                                        |
| Bus                    | \$8.91                                         | \$89.99                                        |
| Total                  | \$9.02                                         | \$93.82                                        |