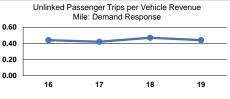

## Service Effectiveness

| Op                     | erating Expenses<br>per Unlinked<br>Passenger Trip | Unlinked Trips per<br>Vehicle Revenue Mile | Unlinked Trips per<br>Vehicle Revenue Hour |
|------------------------|----------------------------------------------------|--------------------------------------------|--------------------------------------------|
| Demand Response        | \$24.95                                            | 0.4                                        | 4.1                                        |
| Demand Response - Taxi | \$11.53                                            | 0.4                                        | 5.5                                        |
| Bus                    | \$14.57                                            | 0.6                                        | 6.2                                        |
| Total                  | \$20.40                                            | 0.4                                        | 4.6                                        |